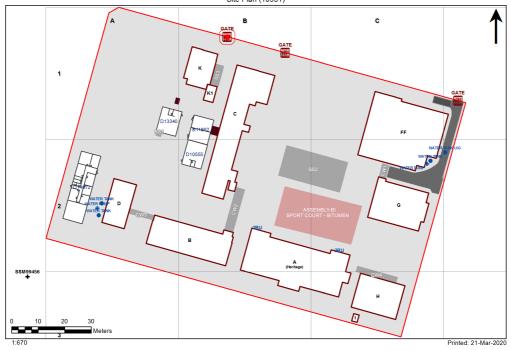

## **VENTILATION AUDIT REPORT**



| SCHOOL:                | Merrylands East Public School (5126) |
|------------------------|--------------------------------------|
| AMU REGION:            | South Western Sydney                 |
| STATE ELECTORATE:      | Granville                            |
| LOCAL GOVERNMENT AREA: | Cumberland                           |

## 5126 - Merrylands East Public School Site Plan (10551)



## Ventilation Audit Key

| Category | Description                                                                                                                                                                                                                                                               |
|----------|---------------------------------------------------------------------------------------------------------------------------------------------------------------------------------------------------------------------------------------------------------------------------|
|          | Category A<br>Operate this space in line with <u>COVID safe school operations</u> . It has the required level of natural ventilation.<br>NB. Circulation and storage areas should not be used for gro