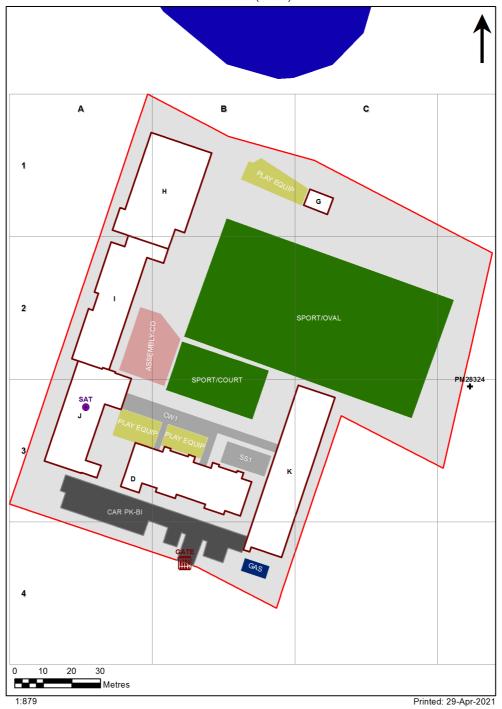

| SCHOOL:                | Merimbula Public School (2526) |
|------------------------|--------------------------------|
| AMU REGION:            | Southern NSW                   |
| STATE ELECTORATE:      | Bega                           |
| LOCAL GOVERNMENT AREA: | Bega Valley                    |

2526 - Merimbula Public School Site Plan (11965)



## **Ventilation Audit Key**

| Category | Description                                                                                                                                                                                                                                                           |
|----------|-----------------------------------------------------------------------------------------------------------------------------------------------------------------------------------------------------------------------------------------------------------------------|
|          | Category A  Operate this space in line with <u>COVID safe school operations</u> . It has the required level of natural ventilation.  NB. Circulation and storage areas should not be used for groups or g