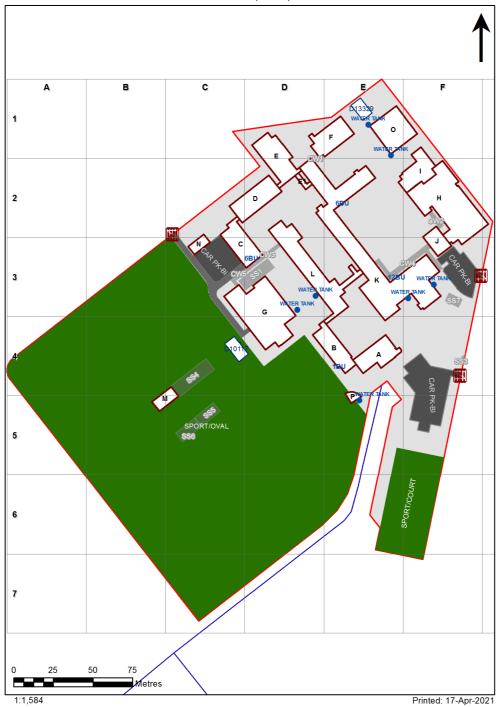

| SCHOOL:                | Merewether High School (8510) |
|------------------------|-------------------------------|
| AMU REGION:            | Hunter/Central Coast          |
| STATE ELECTORATE:      | Newcastle                     |
| LOCAL GOVERNMENT AREA: | Newcastle                     |

8510 - Merewether High School Site Plan (10649)



## **Ventilation Audit Key**

| Category | Description                                                                                                                                                                                                                                                           |
|----------|-----------------------------------------------------------------------------------------------------------------------------------------------------------------------------------------------------------------------------------------------------------------------|
|          | Category A  Operate this space in line with <u>COVID safe school operations</u> . It has the required level of natural ventilation.  NB. Circulation and storage areas should not be used for groups or g