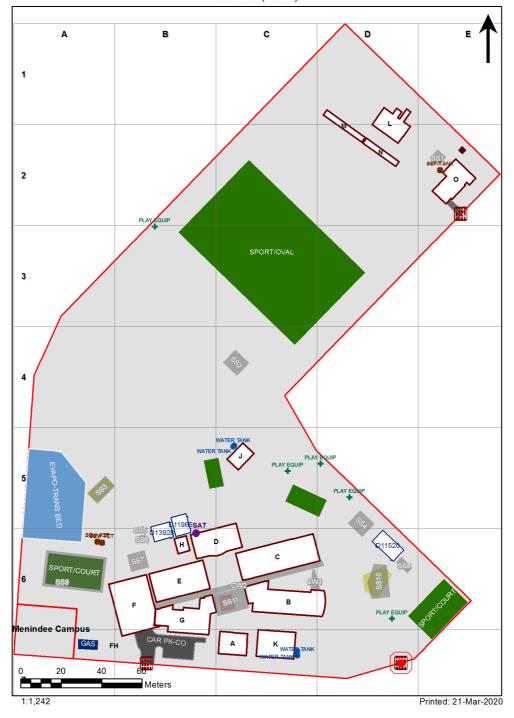

| SCHOOL:                | Menindee Central School (2523) |
|------------------------|--------------------------------|
| AMU REGION:            | North Western NSW              |
| STATE ELECTORATE:      | Barwon                         |
| LOCAL GOVERNMENT AREA: | Central Darling                |

2523 - Menindee Central School Site Plan (10593)



## **Ventilation Audit Key**

| Category | Description                                                                                                                                                                                                                                                           |
|----------|-----------------------------------------------------------------------------------------------------------------------------------------------------------------------------------------------------------------------------------------------------------------------|
|          | Category A  Operate this space in line with <u>COVID safe school operations</u> . It has the required level of natural ventilation.  NB. Circulation and storage areas should not be used for groups or g