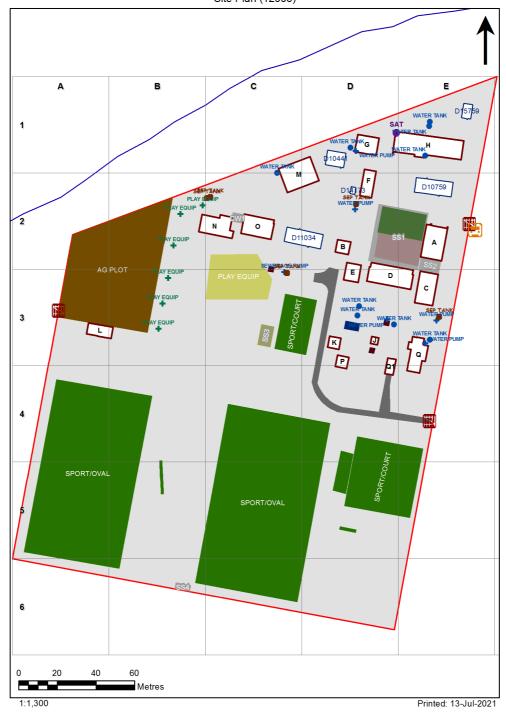

2522 - Mendooran Central School Site Plan (12996)

| Entity Location                                                                  | Audit Condition<br>Classification (Capacity) | Comment                       |
|----------------------------------------------------------------------------------|----------------------------------------------|-------------------------------|
| B00A - R0001 - Home Base - (89.8 SQM) - Teaching Space: 1                        | Student Space (41)                           |                               |
| B00A - R0004 - Movement - (7.2 SQM)                                              | Not Applicable                               | Circulation or storage space. |
| B00A - R0007 - Movement - (5.85 SQM)                                             | Not Applicable                               | Circulation or storage space. |
| B00A - R0008 - Movement - (30.61 SQM)                                            | Not Applicable                               | Circulation or storage space. |
| B00A - R1001 - Home Base - (89.96 SQM) - Teaching Space: 1                       | Student Space (41)                           |                               |
| B00A - R1005 - Movement - (44.59 SQM)                                            | Not Applicable                               | Circulation or storage space. |
| B00B - R0001 - Movement - (12.22 SQM)                                            | Not Applicable                               | Circulation or storage space. |
| B00B - R0004 - Canteen - (17.28 SQM)                                             | Not Applicable                               | Circulation or storage space. |
| B00C - R0001 - Staff Room Annexe - (15.06 SQM)                                   | Office (3)                                   |                               |
| B00C - R0002 - Home Base - (68.41 SQM) - Teaching Space: 1                       | Student Space (31)                           |                               |
| B00C - R0003 - Practical Activities - 1hb - (19.14 SQM)                          | Student Space (8)                            |                               |
| B00C - R0005 - Movement - (25.95 SQM)                                            | Not Applicable                               | Circulation or storage space. |
| B00D - R0001 - Movement - (48.86 SQM)                                            | Not Applicable                               | Circulation or storage space. |
| B00D - R0002 - Staff Study - (53.72 SQM)                                         | Office (13)                                  |                               |
| B00D - R0004 - Withdrawal Space - 1hb - (13.04 SQM)                              | Student Space (6)                            |                               |
| B00D - R0005 - Home Base - (67.03 SQM) - Teaching Space: 1                       | Student Space (31)                           |                               |
| B00D - R0007 - Interview - (10.92 SQM)                                           | Office (2)                                   |                               |
| B00E - R0002 - Staff Room - (46.45 SQM)                                          | Office (11)                                  |                               |
| B00E - R0003 - Movement - (9.22 SQM)                                             | Not Applicable                               | Circulation or storage space. |
| B00G - R0001 - Movement - (33.46 SQM)                                            | Not Applicable                               | Circulation or storage space. |
| B00G - R0003 - General Learning Space - (54.27 SQM) - Teaching Space: 1          | Student Space (25)                           | 0 1                           |
| B00H - R0001 - Movement - (76.6 SQM)                                             | Not Applicable                               | Circulation or storage space. |
| B00H - R0007 - Staff Room Annexe - (8.38 SQM)                                    | Office (2)                                   | On our all of oldrage opace.  |
| B00H - R0008 - Staff Room Annexe - (11.13 SQM)                                   | Office (2)                                   |                               |
| B00H - R0010 - Deputy Principal - (15.13 SQM)                                    | Office (3)                                   |                               |
| B00H - R0014 - Computer Learning Space - (57.74 SQM) - Teaching Space: 1         | Student Space (26)                           |                               |
| B00H - R0015 - Preparation - (26.17 SQM)                                         | Not Applicable                               | Circulation or storage space. |
| B00H - R0016 - Science Laboratory - (91.41 SQM)                                  |                                              | Circulation of otorage opace. |
| B00L - R0002 - Outdoor Workshop - (34.09 SQM)                                    | Student Space (42) Not Applicable            | Circulation or storage space. |
| B00M - R0001 - Movement - (38.53 SQM)                                            | Not Applicable                               | Circulation or storage space. |
| B00M - R0002 - Practical Activities - 1hb - (19.42 SQM)                          | Student Space (9)                            | On our all of oldrage opace.  |
| B00M - R0004 - Home Base - (59.28 SQM) - Teaching Space: 1                       | Student Space (27)                           |                               |
| B00M - R0005 - Withdrawal Space - 2hb - (11.37 SQM)                              | Student Space (5)                            |                               |
| B00M - R0006 - Home Base - (59.27 SQM) - Teaching Space: 1                       | Student Space (27)                           |                               |
| B00M - R0008 - Practical Activities - 1hb - (19.43 SQM)                          | Student Space (9)                            |                               |
| B00N - R0001 - Materials Technology L.S (109.41 SQM) - Teaching Space: 1         | Student Space (50)                           |                               |
| B00O - R0002 - Food Technology L.S (75.91 SQM) - Teaching Space: 1               | Student Space (35)                           |                               |
| B00O - R0003 - Food/Research Space - (20.5 SQM)                                  | Not Applicable                               | Circulation or storage space. |
| B000 - R0004 - Preparation - Materials - (19.51 SQM)                             | Not Applicable                               | Circulation or storage space. |
| OS 502 10759 - OS 502 10759 - Admin Staff/Principal/Clerk/Dup/Clinic - (152 SQM) | Office (38)                                  |                               |
| OS 522 15759 - OS 522 15759 - Staff Study - (38 SQM)                             | Office (9)                                   |                               |
| OS 534 11034 - OS 534 11034 - Library/Group Study/Office/A V Store - (152 SQM)   | Student Space (70)                           |                               |
| OS 601 10441 - OS 601 10441 - Learning Unit - Standard/Withdrawal - (76 SQM)     | Student Space (35)                           |                               |