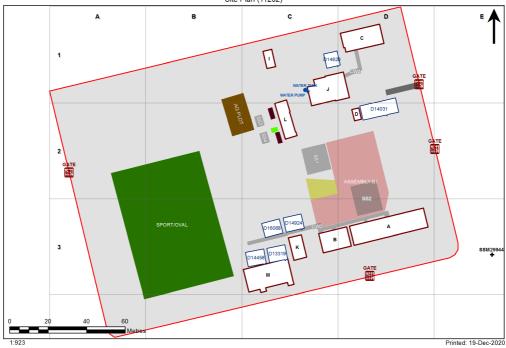

## **VENTILATION AUDIT REPORT**



| SCHOOL:                | Melrose Park Public School (3846) |
|------------------------|-----------------------------------|
| AMU REGION:            | Northern Sydney                   |
| STATE ELECTORATE:      | Parramatta                        |
| LOCAL GOVERNMENT AREA: | Parramatta                        |

3846 - Melrose Park Public School Site Plan (11202)



## **Ventilation Audit Key**

| Category | Description                                                                                                                                                                                                                                                   |
|----------|---------------------------------------------------------------------------------------------------------------------------------------------------------------------------------------------------------------------------------------------------------------|
|          | Category A  Operate this space in line with <a href="COVID safe school operations">COVID safe school operations</a> . It has the required level of natural ventilation.  NB. Circulation and storage areas should not be