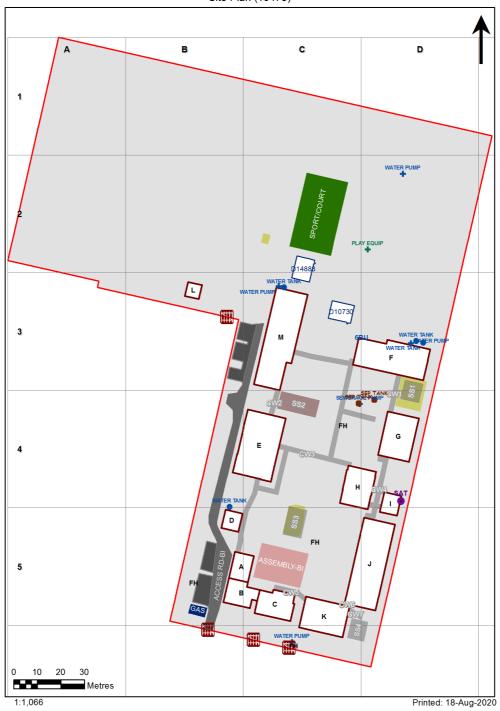

| SCHOOL:                | Medowie Public School (2512) |
|------------------------|------------------------------|
| AMU REGION:            | Hunter/Central Coast         |
| STATE ELECTORATE:      | Port Stephens                |
| LOCAL GOVERNMENT AREA: | Port Stephens                |

2512 - Medowie Public School Site Plan (10475)



## **Ventilation Audit Key**

| Category | Description                                                                                                                                                                                                                                                           |
|----------|-----------------------------------------------------------------------------------------------------------------------------------------------------------------------------------------------------------------------------------------------------------------------|
|          | Category A  Operate this space in line with <u>COVID safe school operations</u> . It has the required level of natural ventilation.  NB. Circulation and storage areas should not be used for groups or g