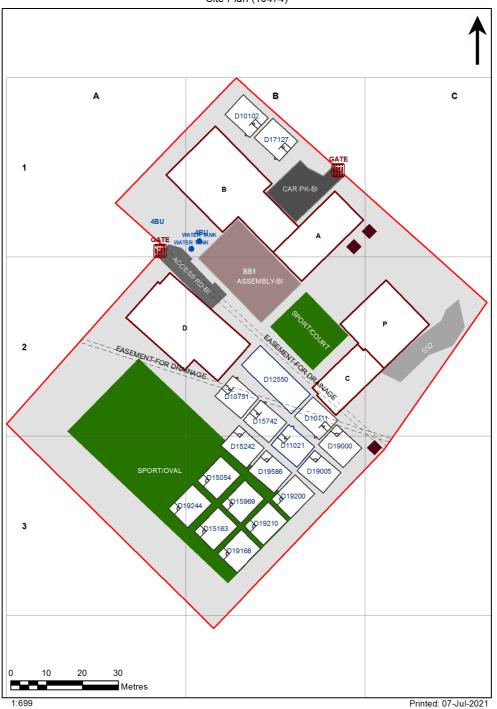

| Entity Location                                                                                                                                                                                                                                                                                                                                                                                                                                                                                                                                                                                                                        | Audit Condition<br>Classification (Capacity)                                                                                                                                       | Comment                       |
|----------------------------------------------------------------------------------------------------------------------------------------------------------------------------------------------------------------------------------------------------------------------------------------------------------------------------------------------------------------------------------------------------------------------------------------------------------------------------------------------------------------------------------------------------------------------------------------------------------------------------------------|------------------------------------------------------------------------------------------------------------------------------------------------------------------------------------|-------------------------------|
| B00A - R0001 - Principal - (16.03 SQM)                                                                                                                                                                                                                                                                                                                                                                                                                                                                                                                                                                                                 | Office (4)                                                                                                                                                                         |                               |
| B00A - R0004 - Movement - (5.44 SQM)                                                                                                                                                                                                                                                                                                                                                                                                                                                                                                                                                                                                   | Not Applicable                                                                                                                                                                     | Circulation or storage space. |
| B00A - R0007 - Staff Room - (34.78 SQM)                                                                                                                                                                                                                                                                                                                                                                                                                                                                                                                                                                                                | Office (8)                                                                                                                                                                         |                               |
| B00A - R0009 - Staff Kitchen - (13.63 SQM)                                                                                                                                                                                                                                                                                                                                                                                                                                                                                                                                                                                             | Office (3)                                                                                                                                                                         |                               |
| B00A - R0010 - Entry Vestibule - (10.32 SQM)                                                                                                                                                                                                                                                                                                                                                                                                                                                                                                                                                                                           | Not Applicable                                                                                                                                                                     | Circulation or storage space. |
| B00A - R0012 - Clerical Office - (10.33 SQM)                                                                                                                                                                                                                                                                                                                                                                                                                                                                                                                                                                                           | Office (2)                                                                                                                                                                         |                               |
| B00A - R0013 - Duplicating Workroom - (15.28 SQM)                                                                                                                                                                                                                                                                                                                                                                                                                                                                                                                                                                                      | Office (3)                                                                                                                                                                         |                               |
| B00A - R0018 - Movement - (5.05 SQM)                                                                                                                                                                                                                                                                                                                                                                                                                                                                                                                                                                                                   | Not Applicable                                                                                                                                                                     | Circulation or storage space. |
| B00A - R0020 - Canteen - (30.67 SQM)                                                                                                                                                                                                                                                                                                                                                                                                                                                                                                                                                                                                   | Not Applicable                                                                                                                                                                     | Circulation or storage space. |
| B00A - R0022 - Movement - (31.94 SQM)                                                                                                                                                                                                                                                                                                                                                                                                                                                                                                                                                                                                  | Not Applicable                                                                                                                                                                     | Circulation or storage space. |
| B00B - R0008 - Home Base - (91.39 SQM) - Teaching Space: 1                                                                                                                                                                                                                                                                                                                                                                                                                                                                                                                                                                             | Student Space (42)                                                                                                                                                                 |                               |
| B00B - R0010 - Home Base - (91.39 SQM) - Teaching Space: 1                                                                                                                                                                                                                                                                                                                                                                                                                                                                                                                                                                             | Student Space (42)                                                                                                                                                                 |                               |
| B00B - R1001 - Home Base - (59.43 SQM) - Teaching Space: 1                                                                                                                                                                                                                                                                                                                                                                                                                                                                                                                                                                             | Student Space (27)                                                                                                                                                                 |                               |
| B00B - R1003 - Home Base - (59.92 SQM) - Teaching Space: 1                                                                                                                                                                                                                                                                                                                                                                                                                                                                                                                                                                             | Student Space (27)                                                                                                                                                                 |                               |
| B00B - R1005 - Home Base - (59.93 SQM) - Teaching Space: 1                                                                                                                                                                                                                                                                                                                                                                                                                                                                                                                                                                             | Student Space (27)                                                                                                                                                                 |                               |
| B00B - R1008 - Home Base - (59.57 SQM) - Teaching Space: 1                                                                                                                                                                                                                                                                                                                                                                                                                                                                                                                                                                             | Student Space (27)                                                                                                                                                                 |                               |
| B00C - R0002 - Practical Activities - 1hb - (26.69 SQM)                                                                                                                                                                                                                                                                                                                                                                                                                                                                                                                                                                                | Student Space (12)                                                                                                                                                                 |                               |
| B00C - R0003 - Home Base - (53.73 SQM) - Teaching Space: 1                                                                                                                                                                                                                                                                                                                                                                                                                                                                                                                                                                             | Student Space (24)                                                                                                                                                                 |                               |
| B00C - R0004 - Special Programs Room - (53.66 SQM)                                                                                                                                                                                                                                                                                                                                                                                                                                                                                                                                                                                     | Student Space (24)                                                                                                                                                                 |                               |
| B00C - R0005 - Movement - (30.82 SQM)                                                                                                                                                                                                                                                                                                                                                                                                                                                                                                                                                                                                  | Not Applicable                                                                                                                                                                     | Circulation or storage space. |
| B00D - R0001 - Communal Space - (143.25 SQM)                                                                                                                                                                                                                                                                                                                                                                                                                                                                                                                                                                                           | Student Space (66)                                                                                                                                                                 |                               |
| B00D - R0002 - Raised Platform - (60.43 SQM)                                                                                                                                                                                                                                                                                                                                                                                                                                                                                                                                                                                           | Not Applicable                                                                                                                                                                     | Circulation or storage space. |
| B00D - R0003 - Movement - (5.81 SQM)                                                                                                                                                                                                                                                                                                                                                                                                                                                                                                                                                                                                   | Not Applicable                                                                                                                                                                     | Circulation or storage space. |
| B00D - R0005 - Movement - (15 SQM)                                                                                                                                                                                                                                                                                                                                                                                                                                                                                                                                                                                                     | Not Applicable                                                                                                                                                                     | Circulation or storage space. |
| B00P - R0012 - Movement - (5.47 SQM)                                                                                                                                                                                                                                                                                                                                                                                                                                                                                                                                                                                                   | Not Applicable                                                                                                                                                                     | Circulation or storage space. |
| OS 534 12550 - OS 534 12550 - Library/Group Study/Office/A V Store - (152 SQM)                                                                                                                                                                                                                                                                                                                                                                                                                                                                                                                                                         | Student Space (70)                                                                                                                                                                 |                               |
| OS 602 10102 - OS 602 10102 - Learning Unit - Standard With P.A.A (76 SQM)                                                                                                                                                                                                                                                                                                                                                                                                                                                                                                                                                             | Student Space (35)                                                                                                                                                                 |                               |
| OS 602 10111 - OS 602 10111 - Learning Unit - Standard With P.A.A (76 SQM)                                                                                                                                                                                                                                                                                                                                                                                                                                                                                                                                                             | Student Space (35)                                                                                                                                                                 |                               |
| OS 602 10751 - OS 602 10751 - Learning Unit - Standard With P.A.A (76 SQM)                                                                                                                                                                                                                                                                                                                                                                                                                                                                                                                                                             | Student Space (35)                                                                                                                                                                 |                               |
| OS 602 11021 - OS 602 11021 - Learning Unit - Standard With P.A.A (76 SQM)                                                                                                                                                                                                                                                                                                                                                                                                                                                                                                                                                             | Student Space (35)                                                                                                                                                                 |                               |
| OS 602 15742 - OS 602 15742 - Learning Unit - Standard With P.A.A (76 SQM)                                                                                                                                                                                                                                                                                                                                                                                                                                                                                                                                                             | Student Space (35)                                                                                                                                                                 |                               |
| OS 602 17127 - OS 602 17127 - Learning Unit - Standard With P.A.A (76 SQM)                                                                                                                                                                                                                                                                                                                                                                                                                                                                                                                                                             | Student Space (35)                                                                                                                                                                 |                               |
| OS 606 15054 - OS 606 15054 - Learning Unit - Standard With P.A.A A/C - (76 SQM)                                                                                                                                                                                                                                                                                                                                                                                                                                                                                                                                                       | Student Space (35)                                                                                                                                                                 |                               |
|                                                                                                                                                                                                                                                                                                                                                                                                                                                                                                                                                                                                                                        |                                                                                                                                                                                    |                               |
| OS 606 15163 - OS 606 15163 - Learning Unit - Standard With P.A.A A/C - (76 SQM)                                                                                                                                                                                                                                                                                                                                                                                                                                                                                                                                                       | Student Space (35)                                                                                                                                                                 |                               |
| OS 606 15163 - OS 606 15163 - Learning Unit - Standard With P.A.A A/C - (76 SQM)<br>OS 606 15242 - OS 606 15242 - Learning Unit - Standard With P.A.A A/C - (76 SQM)                                                                                                                                                                                                                                                                                                                                                                                                                                                                   | Student Space (35)<br>Student Space (35)                                                                                                                                           |                               |
|                                                                                                                                                                                                                                                                                                                                                                                                                                                                                                                                                                                                                                        |                                                                                                                                                                                    |                               |
| OS 606 15242 - OS 606 15242 - Learning Unit - Standard With P.A.A A/C - (76 SQM)                                                                                                                                                                                                                                                                                                                                                                                                                                                                                                                                                       | Student Space (35)                                                                                                                                                                 |                               |
| OS 606 15242 - OS 606 15242 - Learning Unit - Standard With P.A.A A/C - (76 SQM)<br>OS 606 15969 - OS 606 15969 - Learning Unit - Standard With P.A.A A/C - (76 SQM)                                                                                                                                                                                                                                                                                                                                                                                                                                                                   | <ul> <li>Student Space (35)</li> <li>Student Space (35)</li> </ul>                                                                                                                 |                               |
| OS 606 15242 - OS 606 15242 - Learning Unit - Standard With P.A.A A/C - (76 SQM)<br>OS 606 15969 - OS 606 15969 - Learning Unit - Standard With P.A.A A/C - (76 SQM)<br>OS 606 19000 - OS 606 19000 - Learning Unit - Standard With P.A.A A/C - (76 SQM)                                                                                                                                                                                                                                                                                                                                                                               | <ul> <li>Student Space (35)</li> <li>Student Space (35)</li> <li>Student Space (35)</li> </ul>                                                                                     |                               |
| OS 606 15242 - OS 606 15242 - Learning Unit - Standard With P.A.A A/C - (76 SQM)           OS 606 15969 - OS 606 15969 - Learning Unit - Standard With P.A.A A/C - (76 SQM)           OS 606 19000 - OS 606 19000 - Learning Unit - Standard With P.A.A A/C - (76 SQM)           OS 606 19005 - OS 606 19005 - Learning Unit - Standard With P.A.A A/C - (76 SQM)           OS 606 19005 - OS 606 19005 - Learning Unit - Standard With P.A.A A/C - (76 SQM)                                                                                                                                                                           | <ul> <li>Student Space (35)</li> <li>Student Space (35)</li> <li>Student Space (35)</li> <li>Student Space (35)</li> </ul>                                                         |                               |
| OS 606 15242 - OS 606 15242 - Learning Unit - Standard With P.A.A A/C - (76 SQM)<br>OS 606 15969 - OS 606 15969 - Learning Unit - Standard With P.A.A A/C - (76 SQM)<br>OS 606 19000 - OS 606 19000 - Learning Unit - Standard With P.A.A A/C - (76 SQM)<br>OS 606 19005 - OS 606 19005 - Learning Unit - Standard With P.A.A A/C - (76 SQM)<br>OS 606 19168 - OS 606 19168 - Learning Unit - Standard With P.A.A A/C - (76 SQM)                                                                                                                                                                                                       | <ul> <li>Student Space (35)</li> </ul>                             |                               |
| OS 606 15242 - OS 606 15242 - Learning Unit - Standard With P.A.A A/C - (76 SQM)         OS 606 15969 - OS 606 15969 - Learning Unit - Standard With P.A.A A/C - (76 SQM)         OS 606 19000 - OS 606 19000 - Learning Unit - Standard With P.A.A A/C - (76 SQM)         OS 606 19005 - OS 606 19005 - Learning Unit - Standard With P.A.A A/C - (76 SQM)         OS 606 19005 - OS 606 19005 - Learning Unit - Standard With P.A.A A/C - (76 SQM)         OS 606 19168 - OS 606 19168 - Learning Unit - Standard With P.A.A A/C - (76 SQM)         OS 606 19200 - OS 606 19200 - Learning Unit - Standard With P.A.A A/C - (76 SQM) | <ul> <li>Student Space (35)</li> </ul> |                               |