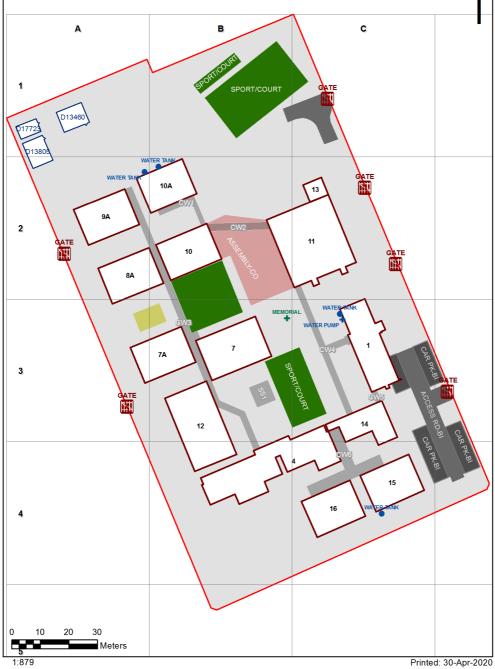

| Entity Location                                            | Audit Condition<br>Classification (Capacity) | Comment                       |
|------------------------------------------------------------|----------------------------------------------|-------------------------------|
| B001 - R0021 - Duplicating Workroom - (20.18 SQM)          | Office (5)                                   |                               |
| B001 - R0022 - Clerical Office - (18.95 SQM)               | Office (4)                                   |                               |
| B001 - R0023 - Entry Vestibule - (19.65 SQM)               | Not Applicable                               | Circulation or storage space. |
| B001 - R0024 - Movement - (12.15 SQM)                      | Not Applicable                               | Circulation or storage space. |
| B001 - R0025 - Principal - (24.01 SQM)                     | Office (6)                                   |                               |
| B001 - R0026 - Movement - (45.26 SQM)                      | Not Applicable                               | Circulation or storage space. |
| B001 - R0027 - Staff Room - (20.08 SQM)                    | Office (5)                                   |                               |
| B001 - R0029 - Interview - (9.09 SQM)                      | Office (2)                                   |                               |
| B001 - R0030 - Deputy Principal - (12.2 SQM)               | Office (3)                                   |                               |
| B001 - R0031 - Deputy Principal - (10.91 SQM)              | Office (2)                                   |                               |
| B001 - R0033 - Sick Bay - (12.15 SQM)                      | Student Space (5)                            |                               |
| B001 - R0035 - Movement - (7.05 SQM)                       | Not Applicable                               | Circulation or storage space. |
| B001 - R0036 - Movement - (27.45 SQM)                      | Not Applicable                               | Circulation or storage space. |
| B004 - R0004 - Home Base - (53.9 SQM) - Teaching Space: 1  | Student Space (25)                           |                               |
| B004 - R0005 - Practical Activities - 1hb - (13.4 SQM)     | Student Space (6)                            |                               |
| B004 - R0011 - Home Base - (53.67 SQM) - Teaching Space: 1 |                                              |                               |
|                                                            | Student Space (24)                           |                               |
| B004 - R0012 - Home Base - (53.6 SQM) - Teaching Space: 1  | Student Space (24)                           |                               |
| B004 - R0013 - Home Base - (53.46 SQM) - Teaching Space: 1 | Student Space (24)                           |                               |
| B004 - R0014 - Withdrawal Space - 1hb - (7.28 SQM)         | Student Space (3)                            |                               |
| B004 - R0016 - Home Base - (53.83 SQM) - Teaching Space: 1 | Student Space (24)                           |                               |
| B004 - R0017 - Practical Activities - 1hb - (15.58 SQM)    | Student Space (7)                            |                               |
| B004 - R0018 - Withdrawal Space - 1hb - (7.51 SQM)         | Student Space (3)                            |                               |
| B004 - R0020 - Withdrawal Space - 1hb - (13.44 SQM)        | Student Space (6)                            |                               |
| B004 - R0023 - Practical Activities - 1hb - (15.64 SQM)    | Student Space (7)                            |                               |
| B004 - R0025 - Movement - (97.66 SQM)                      | Not Applicable                               | Circulation or storage space. |
| B004 - R0026 - Practical Activities - 1hb - (11.91 SQM)    | Student Space (5)                            |                               |
| B004 - R0027 - Withdrawal Space - 2hb - (17.13 SQM)        | Student Space (7)                            |                               |
| B004 - R0029 - Withdrawal Space - 1hb - (14.69 SQM)        |                                              |                               |
| B007 - R0021 - Movement - (41.4 SQM)                       | Student Space (6)<br>Not Applicable          | Circulation or storage space. |
| B007 - R0012 - Withdrawal Space - 1hb - (5.43 SQM)         |                                              | Circulation of Storage space. |
|                                                            | Student Space (2)                            |                               |
| B007 - R0014 - Withdrawal Space - 1hb - (5.45 SQM)         | Student Space (2)                            |                               |
| B007 - R0015 - Home Base - (58.24 SQM) - Teaching Space: 1 | Student Space (27)                           |                               |
| B007 - R0016 - Practical Activities - 1hb - (19.2 SQM)     | Student Space (8)                            |                               |
| B007 - R0017 - Practical Activities - 1hb - (19.12 SQM)    | Student Space (8)                            |                               |
| B007 - R0018 - Home Base - (56.66 SQM) - Teaching Space: 1 | Student Space (26)                           |                               |
| B010 - R0001 - Movement - (48.16 SQM)                      | Not Applicable                               | Circulation or storage space. |
| B010 - R0002 - Practical Activities - 1hb - (25.23 SQM)    | Student Space (11)                           |                               |
| B010 - R0004 - Home Base - (52.56 SQM) - Teaching Space: 1 | Student Space (24)                           |                               |
| B010 - R0005 - Withdrawal Space - 2hb - (10.64 SQM)        | Student Space (4)                            |                               |
| B010 - R0006 - Home Base - (52.49 SQM) - Teaching Space: 1 | Student Space (24)                           |                               |
| B010 - R0008 - Practical Activities - 1hb - (25.22 SQM)    | Student Space (11)                           |                               |
| B011 - R0011 - Movement - (11.34 SQM)                      | Not Applicable                               | Circulation or storage space. |
| B011 - R0012 - Stage - (45.81 SQM)                         | Not Applicable                               | Circulation or storage space. |
| B011 - R0013 - Communal Space - (143.19 SQM)               | Student Space (66)                           |                               |
| B011 - R0014 - Movement - (11.25 SQM)                      | Not Applicable                               | Circulation or storage space. |
| B011 - R0021 - Movement - (41.3 SQM)                       | Not Applicable                               | Circulation or storage space. |
| B012 - R0001 - Movement - (132.55 SQM)                     | Not Applicable                               | Circulation or storage space. |
| B012 - R0005 - Reading Area - (229.87 SQM)                 | Student Space (106)                          |                               |
| B013 - R0001 - Canteen - (28.46 SQM)                       | Not Applicable                               | Circulation or storage space. |
|                                                            |                                              | *                             |

| Entity Location                                                            | Audit Condition<br>Classification (Capacity) | Comment                       |
|----------------------------------------------------------------------------|----------------------------------------------|-------------------------------|
| B014 - R0001 - Staff Room - (63.55 SQM)                                    | Office (15)                                  |                               |
| B014 - R0002 - Staff Room Annexe - (18.52 SQM)                             | Office (4)                                   |                               |
| B014 - R0003 - Movement - (8.2 SQM)                                        | Not Applicable                               | Circulation or storage space. |
| B014 - R0004 - Movement - (11.19 SQM)                                      | Not Applicable                               | Circulation or storage space. |
| B015 - R0001 - Practical Activities - 1hb - (18.55 SQM)                    | Student Space (8)                            |                               |
| B015 - R0003 - Special Programs Room - (60.59 SQM)                         | Student Space (28)                           |                               |
| B015 - R0004 - Withdrawal Space - 2hb - (11.63 SQM)                        | Student Space (5)                            |                               |
| B015 - R0005 - Home Base - (60.56 SQM) - Teaching Space: 1                 | Student Space (28)                           |                               |
| B015 - R0007 - Practical Activities - 1hb - (18.55 SQM)                    | Student Space (8)                            |                               |
| B016 - R0001 - Practical Activities - 1hb - (18.55 SQM)                    | Student Space (8)                            |                               |
| B016 - R0003 - Home Base - (60.56 SQM) - Teaching Space: 1                 | Student Space (28)                           |                               |
| B016 - R0004 - Withdrawal Space - 2hb - (11.63 SQM)                        | Student Space (5)                            |                               |
| B016 - R0005 - Home Base - (60.56 SQM) - Teaching Space: 1                 | Student Space (28)                           |                               |
| B016 - R0007 - Practical Activities - 1hb - (18.55 SQM)                    | Student Space (8)                            |                               |
| B07A - R0001 - Movement - (47.65 SQM)                                      | Not Applicable                               | Circulation or storage space. |
| B07A - R0002 - Practical Activities - 1hb - (25.15 SQM)                    | Student Space (11)                           |                               |
| B07A - R0004 - Home Base - (52.55 SQM) - Teaching Space: 1                 | Student Space (24)                           |                               |
| B07A - R0005 - Withdrawal Space - 2hb - (10.61 SQM)                        | Student Space (4)                            |                               |
| B07A - R0006 - Home Base - (52.48 SQM) - Teaching Space: 1                 | Student Space (24)                           |                               |
| B07A - R0008 - Practical Activities - 1hb - (25.27 SQM)                    | Student Space (11)                           |                               |
| B08A - R0001 - Movement - (47.96 SQM)                                      | Not Applicable                               | Circulation or storage space. |
| B08A - R0002 - Practical Activities - 1hb - (25.17 SQM)                    | Student Space (11)                           |                               |
| B08A - R0004 - Home Base - (52.46 SQM) - Teaching Space: 1                 | Student Space (24)                           |                               |
| B08A - R0005 - Withdrawal Space - 2hb - (10.64 SQM)                        | Student Space (4)                            |                               |
| B08A - R0006 - Home Base - (52.44 SQM) - Teaching Space: 1                 | Student Space (24)                           |                               |
| B08A - R0008 - Practical Activities - 1hb - (25.27 SQM)                    | Student Space (11)                           |                               |
| B09A - R0001 - Movement - (47.97 SQM)                                      | Not Applicable                               | Circulation or storage space. |
| B09A - R0002 - Practical Activities - 1hb - (25.11 SQM)                    | Student Space (11)                           |                               |
| B09A - R0004 - Home Base - (52.35 SQM) - Teaching Space: 1                 | Student Space (24)                           |                               |
| B09A - R0005 - Withdrawal Space - 2hb - (10.64 SQM)                        | Student Space (4)                            |                               |
| B09A - R0006 - Home Base - (52.63 SQM) - Teaching Space: 1                 | Student Space (24)                           |                               |
| B09A - R0008 - Practical Activities - 1hb - (25.11 SQM)                    | Student Space (11)                           |                               |
| B10A - R0001 - Movement - (38.49 SQM)                                      | Not Applicable                               | Circulation or storage space. |
| B10A - R0002 - Practical Activities - 1hb - (19.4 SQM)                     | Student Space (9)                            |                               |
| B10A - R0004 - Home Base - (59.22 SQM) - Teaching Space: 1                 | Student Space (27)                           |                               |
| B10A - R0005 - Withdrawal Space - 2hb - (11.36 SQM)                        | Student Space (5)                            |                               |
| B10A - R0006 - Home Base - (59.21 SQM) - Teaching Space: 1                 | Student Space (27)                           |                               |
| B10A - R0008 - Practical Activities - 1hb - (19.41 SQM)                    | Student Space (9)                            |                               |
| OS 602 13460 - OS 602 13460 - Learning Unit - Standard With P.A.A (76 SQM) | Student Space (3)                            |                               |
| OS 602 13805 - OS 602 13805 - Learning Unit - Standard With P.A.A (76 SQM) | Student Space (35)                           |                               |
| OS 750 17723 - OS 750 17723 - Learning Unit - ESL - (38 SQM)               |                                              |                               |
|                                                                            | Student Space (17)                           |                               |