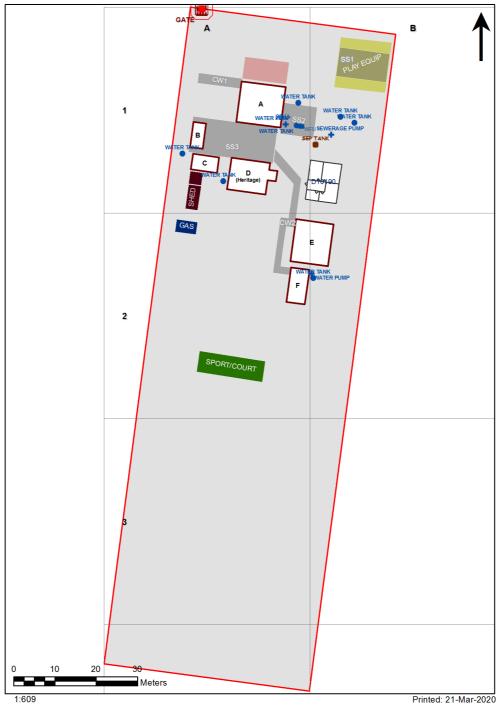

2508 - Mayrung Public School Site Plan (10645)

| Entity Location                                                             | Audit Condition<br>Classification (Capacity) | Comment                       |
|-----------------------------------------------------------------------------|----------------------------------------------|-------------------------------|
| B00A - R0001 - Withdrawal Space - 1hb - (7.08 SQM)                          | Student Space (3)                            |                               |
| B00A - R0002 - Home Base - (53.36 SQM) - Teaching Space: 1                  | Student Space (24)                           |                               |
| B00A - R0004 - Principal - (8.84 SQM)                                       | Office (2)                                   |                               |
| B00B - R0001 - Movement - (18.09 SQM)                                       | Not Applicable                               | Circulation or storage space. |
| B00C - R0001 - Staff Room - (11.19 SQM)                                     | Office (2)                                   |                               |
| B00D - R0002 - Home Base - (40.22 SQM) - Teaching Space: 1                  | Student Space (18)                           |                               |
| B00E - R0001 - Reading Area - (59.86 SQM)                                   | Student Space (27)                           |                               |
| OS 505 10190 - OS 505 10190 - Admin Staff/Principal/Secure Store - (76 SQM) | Office (19)                                  |                               |