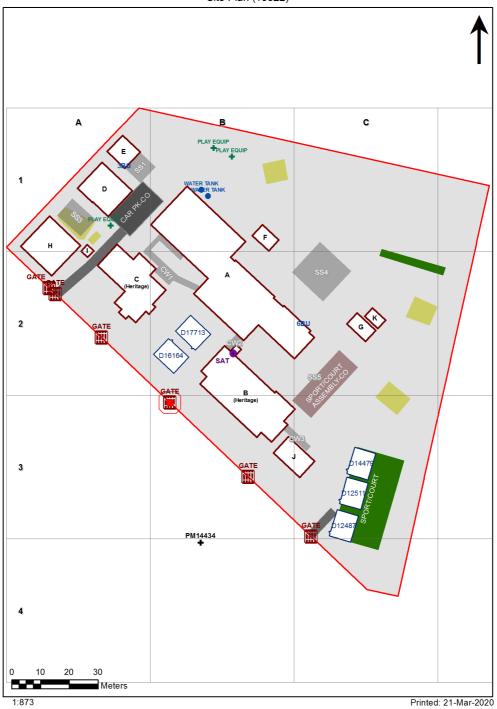

## **VENTILATION AUDIT REPORT**

| SCHOOL:                | Mayfield West Public School (2507) |
|------------------------|------------------------------------|
| AMU REGION:            | Hunter/Central Coast               |
| STATE ELECTORATE:      | Newcastle                          |
| LOCAL GOVERNMENT AREA: | Newcastle                          |