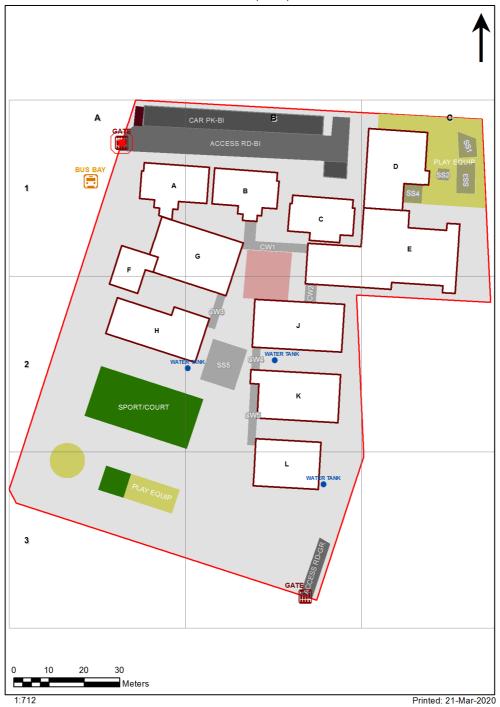

| SCHOOL:                | Matraville Soldiers Settlement Public School (4067) |
|------------------------|-----------------------------------------------------|
| AMU REGION:            | Sydney                                              |
| STATE ELECTORATE:      | Maroubra                                            |
| LOCAL GOVERNMENT AREA: | Randwick                                            |

4067 - Matraville Soldiers Settlement Public School Site Plan (11193)