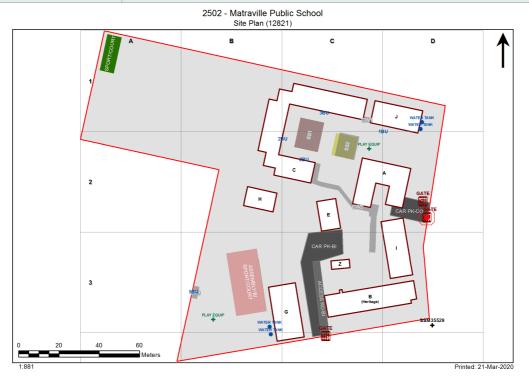

## **VENTILATION AUDIT REPORT**

| SCHOOL:                | Matraville Public School (2502) |
|------------------------|---------------------------------|
| AMU REGION:            | Sydney                          |
| STATE ELECTORATE:      | Maroubra                        |
| LOCAL GOVERNMENT AREA: | Bayside                         |

| Entity Location                                            | Audit Condition<br>Classification (Capacity) | Comment                       |
|------------------------------------------------------------|----------------------------------------------|-------------------------------|
| B00A - R0003 - Canteen - (36.91 SQM)                       | Not Applicable                               | Circulation or storage space. |
| B00A - R0004 - Practical Activities - 1hb - (8.15 SQM)     | Student Space (3)                            |                               |
| B00A - R0005 - Home Base - (56.66 SQM) - Teaching Space: 1 | Student Space (26)                           |                               |
| B00A - R0006 - Home Base - (57.88 SQM) - Teaching Space: 1 | Student Space (26)                           |                               |
| B00A - R0007 - Practical Activities - 1hb - (13.36 SQM)    | Student Space (6)                            |                               |
| B00A - R0008 - Home Base - (56.66 SQM) - Teaching Space: 1 | Student Space (26)                           |                               |
| B00A - R0009 - Practical Activities - 1hb - (9.74 SQM)     | Student Space (20)                           |                               |
| B00A - R9002 - Movement - (130.32 SQM)                     | Not Applicable                               | Circulation or storage space. |
| B00B - R0003 - Movement - (6.75 SQM)                       | Not Applicable                               | Circulation or storage space. |
| B00B - R0004 - Home Base - (47.86 SQM) - Teaching Space: 1 | Student Space (22)                           |                               |
| B00B - R0005 - Movement - (20.83 SQM)                      | Not Applicable                               | Circulation or storage space. |
| B00B - R0006 - Movement - (15.9 SQM)                       | Not Applicable                               | Circulation or storage space. |
| B00B - R0010 - Reading Area - (55.21 SQM)                  | Student Space (25)                           |                               |
| B00B - R0013 - Home Base - (45.59 SQM) - Teaching Space: 1 | Student Space (21)                           |                               |
| B00C - R0001 - Home Base - (57.2 SQM) - Teaching Space: 1  | Student Space (26)                           |                               |
| B00C - R0005 - Home Base - (57.2 SQM) - Teaching Space: 1  | Student Space (26)                           |                               |
| B00C - R0006 - Home Base - (57.2 SQM) - Teaching Space: 1  | Student Space (26)                           |                               |
| B00C - R0010 - Home Base - (57.2 SQM) - Teaching Space: 1  | Student Space (26)                           |                               |
| B00C - R0015 - Home Base - (85.84 SQM) - Teaching Space: 1 | Student Space (39)                           |                               |
| B00C - R0016 - Home Base - (85.84 SQM) - Teaching Space: 1 | Student Space (39)                           |                               |
| B00C - R0021 - Home Base - (57.2 SQM) - Teaching Space: 1  | Student Space (26)                           |                               |
| B00C - R0024 - Home Base - (57.2 SQM) - Teaching Space: 1  | Student Space (26)                           |                               |
| B00C - R9001 - Movement - (93.04 SQM)                      | Not Applicable                               | Circulation or storage space. |
| B00E - R0002 - Home Base - (53.43 SQM) - Teaching Space: 1 | Student Space (24)                           |                               |
| B00E - R0003 - Home Base - (53.43 SQM) - Teaching Space: 1 | Student Space (24)                           |                               |
| B00G - R0002 - Movement - (6.22 SQM)                       | Not Applicable                               | Circulation or storage space. |
| B00G - R0003 - Communal Space - (252.15 SQM)               | Student Space (116)                          |                               |
| B00G - R0004 - Raised Platform - (33.02 SQM)               | Not Applicable                               | Circulation or storage space. |
| B00G - R0005 - Movement - (6.2 SQM)                        | Not Applicable                               | Circulation or storage space. |
| B00H - R0002 - Home Base - (53.44 SQM) - Teaching Space: 1 | Student Space (24)                           |                               |
| B00H - R0003 - Home Base - (53.44 SQM) - Teaching Space: 1 | Student Space (24)                           |                               |
| B00I - R0002 - Entry Vestibule - (24.76 SQM)               | Not Applicable                               | Circulation or storage space. |
| B00I - R0003 - Duplicating Workroom - (20.29 SQM)          | Office (5)                                   |                               |
| B00I - R0004 - Principal - (16.98 SQM)                     | Office (4)                                   |                               |
| B00I - R0011 - Staff Room - (45.64 SQM)                    | Office (11)                                  |                               |
| B00I - R0012 - Staff Room Annexe - (19.84 SQM)             | Office (4)                                   |                               |
| B00I - R0013 - Movement - (34.55 SQM)                      | Not Applicable                               | Circulation or storage space. |
| B00I - R0014 - Deputy Principal - (13.05 SQM)              | Office (3)                                   |                               |
| B00I - R0015 - Deputy Principal - (13.39 SQM)              | Office (3)                                   |                               |
| B00I - R0016 - Interview - (13.05 SQM)                     | Office (3)                                   |                               |
| B00I - R0018 - Sick Bay - (8.58 SQM)                       | Student Space (3)                            |                               |
| B00I - R0019 - Clerical Office - (17.43 SQM)               | Office (4)                                   |                               |
| B00J - R0008 - Reading Area - (167.03 SQM)                 | Student Space (77)                           |                               |
|                                                            |                                              | 1                             |