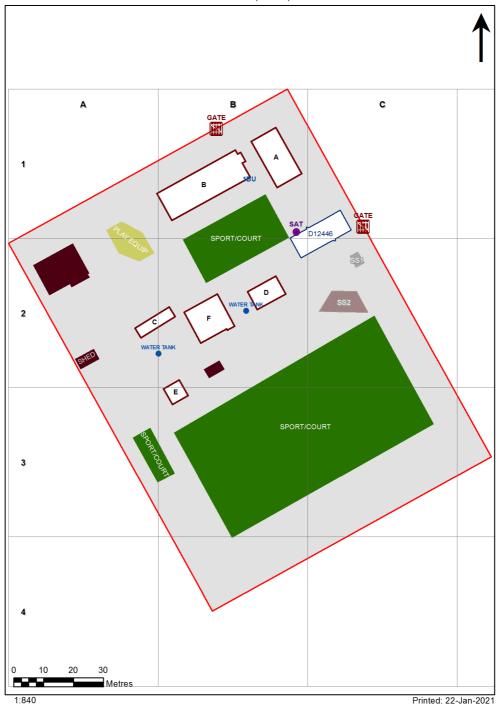

| SCHOOL:                | Mathoura Public School (2500) |
|------------------------|-------------------------------|
| AMU REGION:            | Southern NSW                  |
| STATE ELECTORATE:      | Murray                        |
| LOCAL GOVERNMENT AREA: | Murray River                  |

2500 - Mathoura Public School Site Plan (10082)



## **Ventilation Audit Key**

| Category | Description                                                                                                                                                                                                                                                   |
|----------|---------------------------------------------------------------------------------------------------------------------------------------------------------------------------------------------------------------------------------------------------------------|
|          | Category A  Operate this space in line with <a href="COVID safe school operations">COVID safe school operations</a> . It has the required level of natural ventilation.  NB. Circulation and storage areas should not be