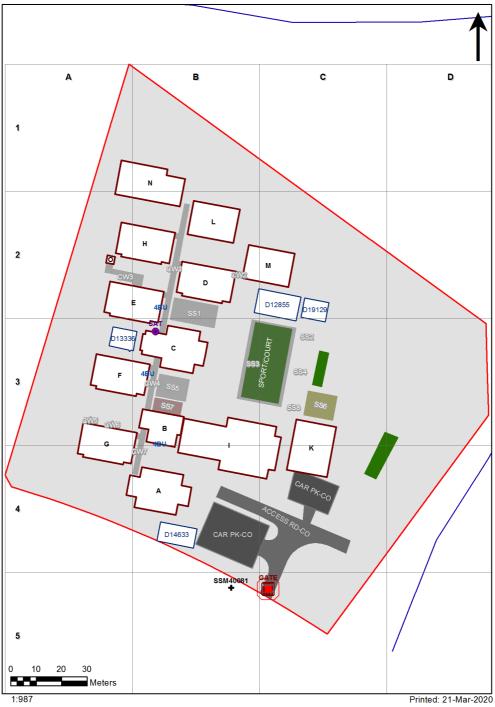

| Entity Location                                                                       | Audit Condition<br>Classification (Capacity)                  | Comment                                                        |
|---------------------------------------------------------------------------------------|---------------------------------------------------------------|----------------------------------------------------------------|
| B00A - R0001 - Movement - (9.28 SQM)                                                  | Not Applicable                                                | Circulation or storage space.                                  |
| B00A - R0002 - Staff Room - (49.21 SQM)                                               | Office (12)                                                   |                                                                |
| B00A - R0003 - Staff Room Annexe - (18.95 SQM)                                        | Office (4)                                                    |                                                                |
| B00A - R0004 - Movement - (13.89 SQM)                                                 | Not Applicable                                                | Circulation or storage space.                                  |
| B00A - R0005 - Staff Room Annexe - (14.16 SQM)                                        | Office (3)                                                    |                                                                |
| B00A - R0006 - Principal - (17.87 SQM)                                                | Office (4)                                                    |                                                                |
| B00A - R0007 - Deputy Principal - (12.94 SQM)                                         | Office (3)                                                    |                                                                |
| B00A - R0013 - Clerical Office - (18.39 SQM)                                          | Office (4)                                                    |                                                                |
| B00A - R0014 - Movement - (19.59 SQM)                                                 | Not Applicable                                                | Circulation or storage space.                                  |
| B00A - R0016 - Sick Bay - (9.24 SQM)                                                  | Student Space (4)                                             |                                                                |
| B00A - R0017 - Duplicating Workroom - (23.79 SQM)                                     |                                                               |                                                                |
|                                                                                       | Office (5)                                                    |                                                                |
| B00A - R0019 - Staff Room Annexe - (14.24 SQM)                                        | Office (3)                                                    | Circulation on atoma on a                                      |
| B00A - R0020 - Movement - (21.03 SQM)<br>B00A - R0021 - Entry Vestibule - (13.83 SQM) | Not Applicable                                                | Circulation or storage space.<br>Circulation or storage space. |
| B00A - R0021 - Entry Vestibule - (13.83 SQM)<br>B00B - R0001 - Movement - (112.5 SQM) | Not Applicable<br>Not Applicable                              | Circulation or storage space.                                  |
| B00B - R0002 - Canteen - (30.01 SQM)                                                  | Not Applicable                                                | Circulation or storage space.                                  |
| B00C - R0001 - Movement - (20.86 SQM)                                                 | Not Applicable                                                | Circulation or storage space.                                  |
| B00C - R0003 - Reading Area - (161.6 SQM)                                             | Student Space (74)                                            |                                                                |
| B00C - R0005 - Movement - (28.76 SQM)                                                 | Not Applicable                                                | Circulation or storage space.                                  |
| B00C - R0006 - Special Programs Room - (36.83 SQM)                                    | Student Space (17)                                            |                                                                |
| B00D - R0001 - Movement - (50.79 SQM)                                                 | Not Applicable                                                | Circulation or storage space.                                  |
| B00D - R0004 - Withdrawal Space - 1hb - (5.96 SQM)                                    | Student Space (2)                                             |                                                                |
| B00D - R0005 - Home Base - (60.96 SQM) - Teaching Space: 1                            | Student Space (28)                                            |                                                                |
| B00D - R0006 - Practical Activities - 1hb - (18.7 SQM)                                | Student Space (8)                                             |                                                                |
| B00D - R0007 - Home Base - (60.88 SQM) - Teaching Space: 1                            |                                                               |                                                                |
|                                                                                       | Student Space (28)                                            |                                                                |
| B00D - R0008 - Practical Activities - 1hb - (18.7 SQM)                                | Student Space (8)                                             |                                                                |
| B00D - R0009 - Withdrawal Space - 1hb - (6.51 SQM)                                    | Student Space (3)                                             |                                                                |
| B00E - R0001 - Movement - (51 SQM)                                                    | Not Applicable                                                | Circulation or storage space.                                  |
| B00E - R0004 - Withdrawal Space - 1hb - (5.96 SQM)                                    | Student Space (2)                                             |                                                                |
| B00E - R0005 - Home Base - (60.8 SQM) - Teaching Space: 1                             | Student Space (28)                                            |                                                                |
| B00E - R0006 - Practical Activities - 1hb - (18.7 SQM)                                | Student Space (8)                                             |                                                                |
| B00E - R0007 - Home Base - (60.89 SQM) - Teaching Space: 1                            | Student Space (28)                                            |                                                                |
| B00E - R0008 - Practical Activities - 1hb - (18.73 SQM)                               | Student Space (8)                                             |                                                                |
| B00E - R0009 - Withdrawal Space - 1hb - (6.49 SQM)                                    | Student Space (3)                                             |                                                                |
| B00F - R0001 - Movement - (49.67 SQM)                                                 | Not Applicable                                                | Circulation or storage space.                                  |
| B00F - R0004 - Withdrawal Space - 1hb - (5.96 SQM)                                    | Student Space (2)                                             |                                                                |
| B00F - R0005 - Home Base - (60.8 SQM) - Teaching Space: 1                             | Student Space (28)                                            |                                                                |
| B00F - R0006 - Practical Activities - 1hb - (18.85 SQM)                               | Student Space (8)                                             |                                                                |
| B00F - R0007 - Home Base - (60.88 SQM) - Teaching Space: 1                            | Student Space (28)                                            |                                                                |
| B00F - R0008 - Practical Activities - 1hb - (18.8 SQM)                                |                                                               |                                                                |
|                                                                                       | Student Space (8)                                             |                                                                |
| B00F - R0009 - Withdrawal Space - 1hb - (6.54 SQM)                                    | <ul> <li>Student Space (3)</li> <li>Not Applicable</li> </ul> |                                                                |
| B00G - R0001 - Movement - (50.78 SQM)                                                 |                                                               | Circulation or storage space.                                  |
| B00G - R0004 - Withdrawal Space - 1hb - (5.96 SQM)                                    | Student Space (2)                                             |                                                                |
| B00G - R0005 - Home Base - (60.81 SQM) - Teaching Space: 1                            | Student Space (28)                                            |                                                                |
| B00G - R0006 - Practical Activities - 1hb - (18.8 SQM)                                | Student Space (8)                                             |                                                                |
| B00G - R0007 - Home Base - (60.73 SQM) - Teaching Space: 1                            | Student Space (28)                                            |                                                                |
| B00G - R0008 - Practical Activities - 1hb - (18.77 SQM)                               | Student Space (20)                                            |                                                                |
| B00G - R0009 - Withdrawal Space - 1hb - (6.54 SQM)                                    |                                                               |                                                                |
|                                                                                       | Student Space (3)                                             | Circulation or atomics and a                                   |
| B00H - R0001 - Movement - (50.95 SQM)                                                 | Not Applicable                                                | Circulation or storage space.                                  |

| Entity Location                                                                   | Audit Condition<br>Classification (Capacity) | Comment                       |
|-----------------------------------------------------------------------------------|----------------------------------------------|-------------------------------|
| B00H - R0004 - Withdrawal Space - 1hb - (5.94 SQM)                                | Student Space (2)                            |                               |
| B00H - R0005 - Home Base - (60.8 SQM) - Teaching Space: 1                         | Student Space (28)                           |                               |
| B00H - R0006 - Practical Activities - 1hb - (18.86 SQM)                           | Student Space (8)                            |                               |
| B00H - R0007 - Home Base - (60.8 SQM) - Teaching Space: 1                         | Student Space (28)                           |                               |
| B00H - R0008 - Practical Activities - 1hb - (18.78 SQM)                           | Student Space (8)                            |                               |
| B00H - R0009 - Withdrawal Space - 1hb - (6.5 SQM)                                 | Student Space (3)                            |                               |
| B00I - R0001 - Movement - (5.33 SQM)                                              | Not Applicable                               | Circulation or storage space. |
| B001 - R0004 - Movement - (9.45 SQM)                                              | Not Applicable                               | Circulation or storage space. |
| B00I - R0005 - Raised Platform - (49.37 SQM)                                      | Not Applicable                               | Circulation or storage space. |
| B00I - R0006 - Movement - (7.9 SQM)                                               | Not Applicable                               | Circulation or storage space. |
| B00I - R0008 - Communal Space - (232.98 SQM)                                      | Student Space (108)                          |                               |
| B00I - R0015 - Movement - (7.67 SQM)                                              | Not Applicable                               | Circulation or storage space. |
| B00I - R0020 - Movement - (7.06 SQM)                                              | Not Applicable                               | Circulation or storage space. |
| B00I - R0022 - Movement - (5.33 SQM)                                              | Not Applicable                               | Circulation or storage space. |
| B00K - R0012 - Staff Kitchen - (9.54 SQM)                                         | Office (2)                                   |                               |
| B00L - R0003 - Practical Activities - 1hb - (19.29 SQM)                           | Student Space (8)                            |                               |
| B00L - R0004 - Home Base - (61.62 SQM) - Teaching Space: 1                        | Student Space (28)                           |                               |
| B00L - R0006 - Withdrawal Space - 2hb - (11.51 SQM)                               | Student Space (5)                            |                               |
| B00L - R0008 - Practical Activities - 1hb - (20.1 SQM)                            | Student Space (9)                            |                               |
| B00L - R0009 - Home Base - (60.48 SQM) - Teaching Space: 1                        | Student Space (28)                           |                               |
| B00M - R0003 - Practical Activities - 1hb - (19.29 SQM)                           | Student Space (8)                            |                               |
| B00M - R0004 - Home Base - (61.62 SQM) - Teaching Space: 1                        | Student Space (28)                           |                               |
| B00M - R0006 - Withdrawal Space - 2hb - (11.51 SQM)                               | Student Space (5)                            |                               |
| B00M - R0008 - Practical Activities - 1hb - (20.1 SQM)                            | Student Space (9)                            |                               |
| B00M - R0009 - Home Base - (60.48 SQM) - Teaching Space: 1                        | Student Space (28)                           |                               |
| B00N - R0002 - Practical Activities - 1hb - (19.83 SQM)                           | Student Space (9)                            |                               |
| B00N - R0004 - Home Base - (59.96 SQM) - Teaching Space: 1                        | Student Space (27)                           |                               |
| B00N - R0005 - Withdrawal Space - 2hb - (11.6 SQM)                                | Student Space (5)                            |                               |
| B00N - R0006 - Practical Activities - 1hb - (19.05 SQM)                           | Student Space (8)                            |                               |
| B00N - R0007 - Home Base - (60.18 SQM) - Teaching Space: 1                        | Student Space (27)                           |                               |
| B00N - R0010 - Special Programs Room - (31.83 SQM)                                | Student Space (14)                           |                               |
| NS 101 12855 - NS 101 12855 - Learning Unit - Double Primary/PAA - (133 SQM)      | Student Space (61)                           |                               |
| OS 510 14633 - OS 510 14633 - Staff Common Room - (114 SQM)                       | Office (28)                                  |                               |
| OS 603 13336 - OS 603 13336 - Learning Unit - Standard With P.A.A. A/C - (76 SQM) | Student Space (35)                           |                               |
| OS 606 19129 - OS 606 19129 - Learning Unit - Standard With P.A.A A/C - (76 SQM)  | Student Space (35)                           |                               |