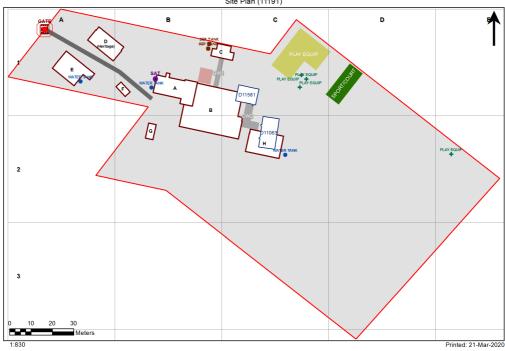

| Entity Location                                                              | Audit Condition<br>Classification (Capacity) | Comment                       |
|------------------------------------------------------------------------------|----------------------------------------------|-------------------------------|
| B00A - R0003 - Withdrawal Space - 1hb - (16.74 SQM)                          | Student Space (7)                            |                               |
| B00A - R0005 - Movement - (5.78 SQM)                                         | Not Applicable                               | Circulation or storage space. |
| B00A - R0008 - Home Base - (57.97 SQM) - Teaching Space: 1                   | Student Space (26)                           |                               |
| B00B - R0004 - Withdrawal Space - 1hb - (13.97 SQM)                          | Student Space (6)                            |                               |
| B00B - R0005 - Movement - (5.28 SQM)                                         | Not Applicable                               | Circulation or storage space. |
| B00B - R0009 - Home Base - (87.06 SQM) - Teaching Space: 1                   | Student Space (40)                           |                               |
| B00B - R0010 - Home Base - (51.74 SQM) - Teaching Space: 1                   | Student Space (24)                           |                               |
| B00B - R0011 - Practical Activities - 1hb - (19.75 SQM)                      | Student Space (9)                            |                               |
| B00B - R0013 - Movement - (6.59 SQM)                                         | Not Applicable                               | Circulation or storage space. |
| B00D - R0006 - Movement - (21.16 SQM)                                        | Not Applicable                               | Circulation or storage space. |
| B00D - R0007 - Sick Bay - (6.97 SQM)                                         | Student Space (3)                            |                               |
| B00D - R0009 - Principal - (26.31 SQM)                                       | Office (6)                                   |                               |
| B00D - R0010 - Movement - (12.06 SQM)                                        | Not Applicable                               | Circulation or storage space. |
| B00D - R0011 - Clerical Office - (33.7 SQM)                                  | Office (8)                                   |                               |
| B00E - R0003 - Clerical Office - (15.63 SQM)                                 | Office (3)                                   |                               |
| B00E - R0006 - Principal - (15.63 SQM)                                       | Office (3)                                   |                               |
| B00E - R0007 - Duplicating Workroom - (15.55 SQM)                            | Office (3)                                   |                               |
| B00E - R0008 - Interview - (20.44 SQM)                                       | Office (5)                                   |                               |
| B00E - R0009 - Staff Kitchen - (11.84 SQM)                                   | Office (2)                                   |                               |
| B00E - R0010 - Movement - (10.08 SQM)                                        | Not Applicable                               | Circulation or storage space. |
| B00H - R0002 - Reading Area - (91.95 SQM)                                    | Student Space (42)                           |                               |
| OS 601 11581 - OS 601 11581 - Learning Unit - Standard/Withdrawal - (76 SQM) | Student Space (35)                           |                               |