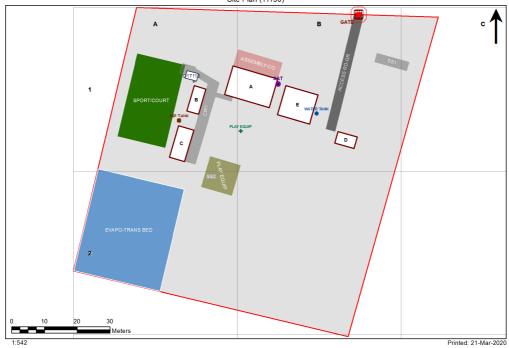

| Entity Location                                            | Audit Condition<br>Classification (Capacity) | Comment                       |
|------------------------------------------------------------|----------------------------------------------|-------------------------------|
| B00A - R0002 - Reading Area - (43.26 SQM)                  | Student Space (20)                           |                               |
| B00A - R0003 - Home Base - (45 SQM) - Teaching Space: 1    | Student Space (20)                           |                               |
| B00A - R0004 - Staff Room - (6.09 SQM)                     | Office (1)                                   |                               |
| B00A - R0005 - Movement - (14.57 SQM)                      | Not Applicable                               | Circulation or storage space. |
| B00E - R0002 - Home Base - (60.71 SQM) - Teaching Space: 1 | Student Space (28)                           |                               |