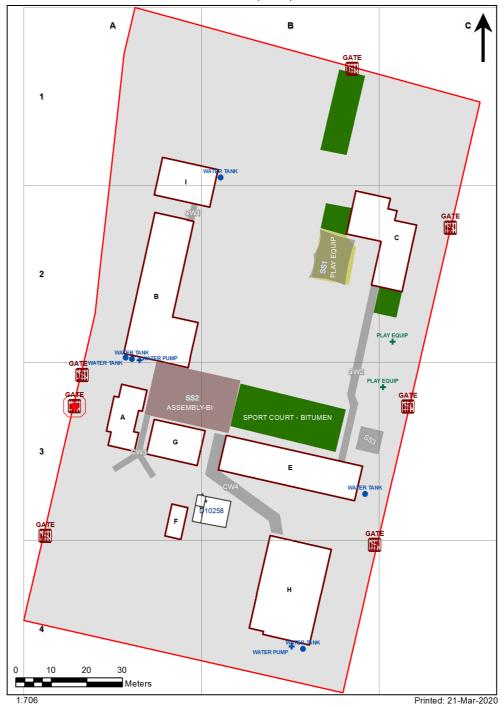

| SCHOOL:                | Marks Point Public School (3898) |
|------------------------|----------------------------------|
| AMU REGION:            | Hunter/Central Coast             |
| STATE ELECTORATE:      | Swansea                          |
| LOCAL GOVERNMENT AREA: | Lake Macquarie                   |

3898 - Marks Point Public School Site Plan (10471)



## **Ventilation Audit Key**

| Category | Description                                                                                                                                                                                                                                                   |
|----------|---------------------------------------------------------------------------------------------------------------------------------------------------------------------------------------------------------------------------------------------------------------|
|          | Category A  Operate this space in line with <a href="COVID safe school operations">COVID safe school operations</a> . It has the required level of natural ventilation.  NB. Circulation and storage areas should not be