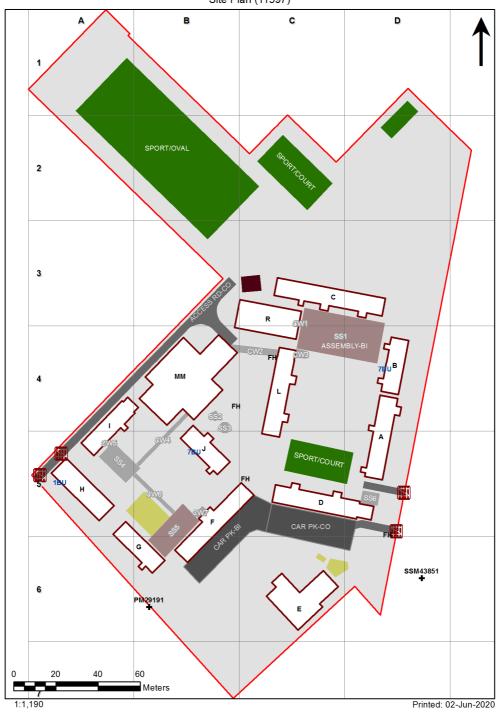

## **VENTILATION AUDIT REPORT**



| SCHOOL:                | Marayong Public School (4166) |
|------------------------|-------------------------------|
| AMU REGION:            | Western Sydney                |
| STATE ELECTORATE:      | Blacktown                     |
| LOCAL GOVERNMENT AREA: | Blacktown                     |

4166 - Marayong Public School Site Plan (11597)



## **Ventilation Audit Key**

| Category | Description                                                                                                                                                                                                                                                           |
|----------|-----------------------------------------------------------------------------------------------------------------------------------------------------------------------------------------------------------------------------------------------------------------------|
|          | Category A  Operate this space in line with <u>COVID safe school operations</u> . It has the required level of natural ventilation.  NB. Circulation and storage areas should not be used for groups or g