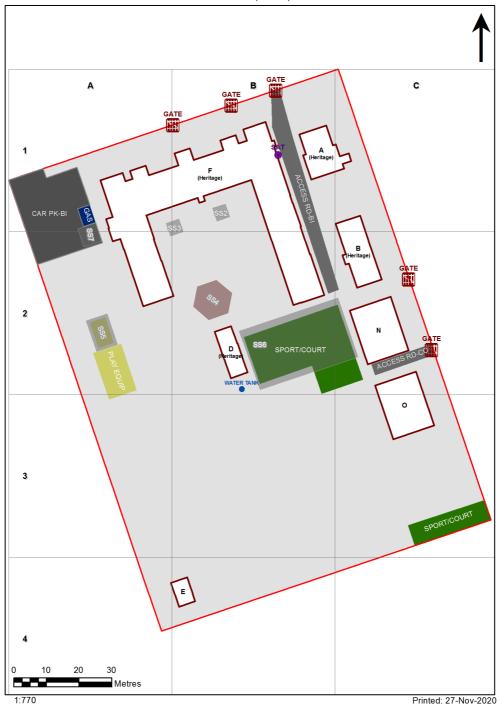

| SCHOOL:                | Manilla Central School (7305) |
|------------------------|-------------------------------|
| AMU REGION:            | North Western NSW             |
| STATE ELECTORATE:      | Tamworth                      |
| LOCAL GOVERNMENT AREA: | Tamworth                      |

7305 - Manilla Central School Site Plan (12794)



## **Ventilation Audit Key**

| Category | Description                                                                                                                                                                                                                                                           |
|----------|-----------------------------------------------------------------------------------------------------------------------------------------------------------------------------------------------------------------------------------------------------------------------|
|          | Category A  Operate this space in line with <u>COVID safe school operations</u> . It has the required level of natural ventilation.  NB. Circulation and storage areas should not be used for groups or g