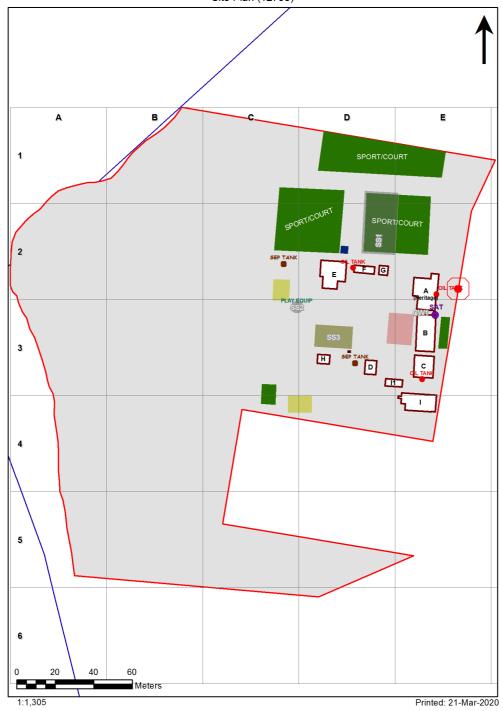

| SCHOOL:                | Manildra Public School (2465) |
|------------------------|-------------------------------|
| AMU REGION:            | North Western NSW             |
| STATE ELECTORATE:      | Orange                        |
| LOCAL GOVERNMENT AREA: | Cabonne                       |

2465 - Manildra Public School Site Plan (12793)



## **Ventilation Audit Key**

| Category | Description                                                                                                                                                                                                                                                   |
|----------|---------------------------------------------------------------------------------------------------------------------------------------------------------------------------------------------------------------------------------------------------------------|
|          | Category A  Operate this space in line with <a href="COVID safe school operations">COVID safe school operations</a> . It has the required level of natural ventilation.  NB. Circulation and storage areas should not be