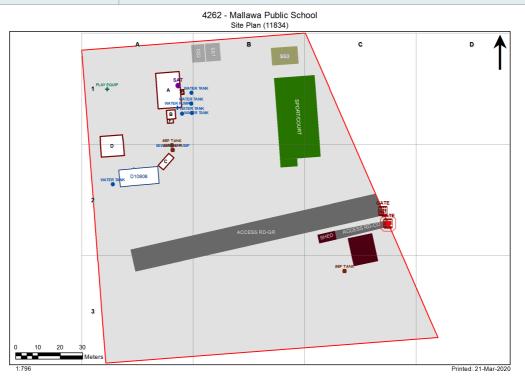

| Entity Location                                            | Audit Condition<br>Classification (Capacity) | Comment                       |
|------------------------------------------------------------|----------------------------------------------|-------------------------------|
| B00A - R1001 - Movement - (23.2 SQM)                       | Not Applicable                               | Circulation or storage space. |
| B00A - R1008 - Home Base - (73.43 SQM) - Teaching Space: 1 | Student Space (34)                           |                               |
| B00D - R0001 - Reading Area - (59.86 SQM)                  | Student Space (27)                           |                               |
| OS 500 10808 - OS 500 10808 - Admin - Library - (133 SQM)  | Office (33)                                  |                               |