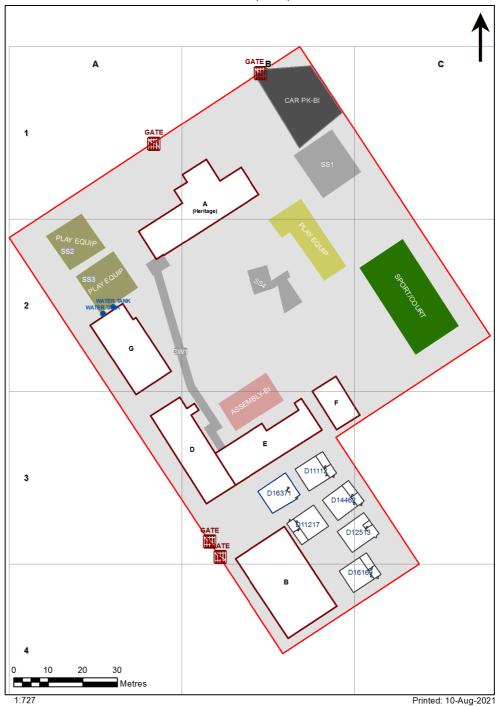

| SCHOOL:                | Malabar Public School (2454) |
|------------------------|------------------------------|
| AMU REGION:            | Sydney                       |
| STATE ELECTORATE:      | Maroubra                     |
| LOCAL GOVERNMENT AREA: | Randwick                     |

2454 - Malabar Public School Site Plan (11867)



## **Ventilation Audit Key**

| Category | Description                                                                                                                                                                                                                                                   |
|----------|---------------------------------------------------------------------------------------------------------------------------------------------------------------------------------------------------------------------------------------------------------------|
|          | Category A  Operate this space in line with <a href="COVID safe school operations">COVID safe school operations</a> . It has the required level of natural ventilation.  NB. Circulation and storage areas should not be