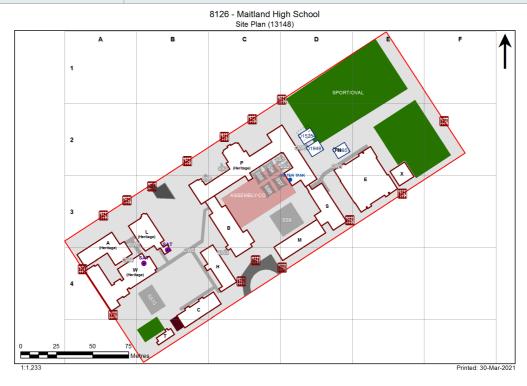

## **VENTILATION AUDIT REPORT**

| SCHOOL:                | Maitland High School (8126) |
|------------------------|-----------------------------|
| AMU REGION:            | Hunter/Central Coast        |
| STATE ELECTORATE:      | Maitland                    |
| LOCAL GOVERNMENT AREA: | Maitland                    |