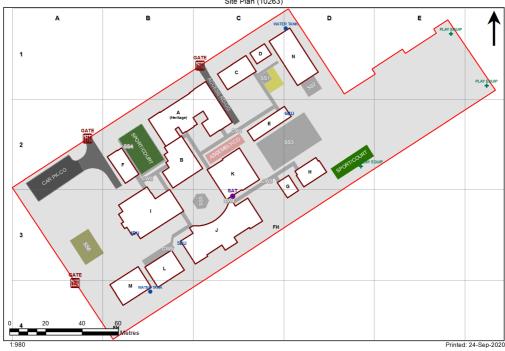

## **VENTILATION AUDIT REPORT**

| SCHOOL:                | Maitland East Public School (2451) |
|------------------------|------------------------------------|
| AMU REGION:            | Hunter/Central Coast               |
| STATE ELECTORATE:      | Maitland                           |
| LOCAL GOVERNMENT AREA: | Maitland                           |