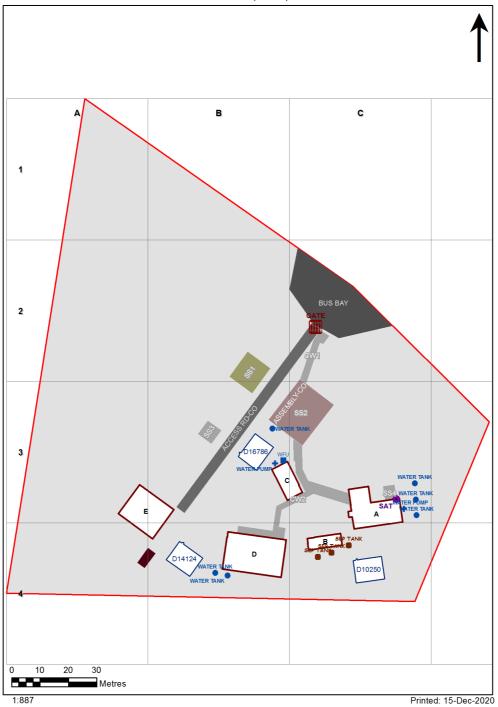

| Entity Location                                                              | Audit Condition<br>Classification (Capacity) | Comment                       |
|------------------------------------------------------------------------------|----------------------------------------------|-------------------------------|
| B00A - R0009 - Home Base - (94.64 SQM) - Teaching Space: 1                   | Student Space (43)                           |                               |
| B00C - R0001 - Canteen - (35.08 SQM)                                         | Not Applicable                               | Circulation or storage space. |
| B00C - R0004 - Canteen - (10.12 SQM)                                         | Not Applicable                               | Circulation or storage space. |
| B00D - R0002 - Clerical Office - (19.12 SQM)                                 | Office (4)                                   |                               |
| B00D - R0004 - Clerical/Printing - (7.47 SQM)                                | Not Applicable                               | Circulation or storage space. |
| B00D - R0007 - Movement - (19.6 SQM)                                         | Not Applicable                               | Circulation or storage space. |
| B00D - R0008 - Staff Room - (21.08 SQM)                                      | Office (5)                                   |                               |
| B00D - R0009 - Staff Kitchen - (5.65 SQM)                                    | Office (1)                                   |                               |
| B00D - R0011 - Principal - (17.22 SQM)                                       | Office (4)                                   |                               |
| B00D - R0012 - Reading Area - (72.14 SQM)                                    | Student Space (33)                           |                               |
| B00E - R0004 - Staff Kitchen - (9.71 SQM)                                    | Office (2)                                   |                               |
| B00E - R0005 - Withdrawal Space - 1hb - (23.28 SQM)                          | Student Space (10)                           |                               |
| B00E - R0010 - Special Programs Room - (30.52 SQM)                           | Student Space (14)                           |                               |
| B00E - R0011 - Special Programs Room - (10.25 SQM)                           | Student Space (4)                            |                               |
| OS 601 10250 - OS 601 10250 - Learning Unit - Standard/Withdrawal - (76 SQM) | Student Space (35)                           |                               |
| OS 602 14124 - OS 602 14124 - Learning Unit - Standard With P.A.A (76 SQM)   | Student Space (35)                           |                               |
| OS 602 16786 - OS 602 16786 - Learning Unit - Standard With P.A.A (76 SQM)   | Student Space (35)                           |                               |