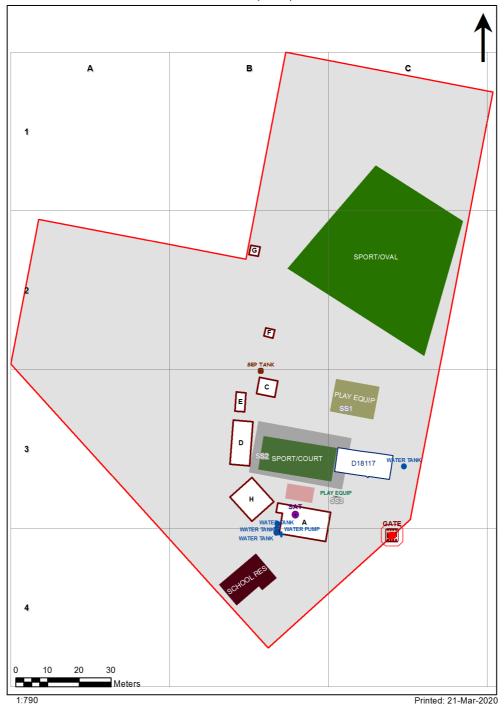

| SCHOOL:                | Maimuru Public School (2448) |
|------------------------|------------------------------|
| AMU REGION:            | Southern NSW                 |
| STATE ELECTORATE:      | Cootamundra                  |
| LOCAL GOVERNMENT AREA: | Hilltops                     |

2448 - Maimuru Public School Site Plan (10642)



## **Ventilation Audit Key**

| Category | Description                                                                                                                                                                                                                                                   |  |
|----------|---------------------------------------------------------------------------------------------------------------------------------------------------------------------------------------------------------------------------------------------------------------|--|
|          | Category A Operate this space in line with <u>COVID safe school operations</u> . It has the required level of natural ventilation. NB. Circulation and storage areas should not be used for groups or gatherings.