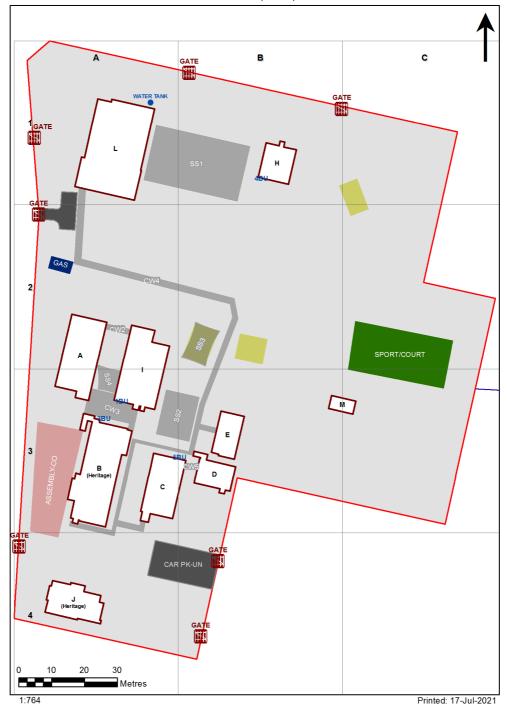

| SCHOOL:                | Maclean Public School (3946) |
|------------------------|------------------------------|
| AMU REGION:            | North Coast                  |
| STATE ELECTORATE:      | Clarence                     |
| LOCAL GOVERNMENT AREA: | Clarence Valley              |

3946 - Maclean Public School Site Plan (12785)



## **Ventilation Audit Key**

| Category | Description                                                                                                                                                                                                                                                           |
|----------|-----------------------------------------------------------------------------------------------------------------------------------------------------------------------------------------------------------------------------------------------------------------------|
|          | Category A  Operate this space in line with <u>COVID safe school operations</u> . It has the required level of natural ventilation.  NB. Circulation and storage areas should not be used for groups or g