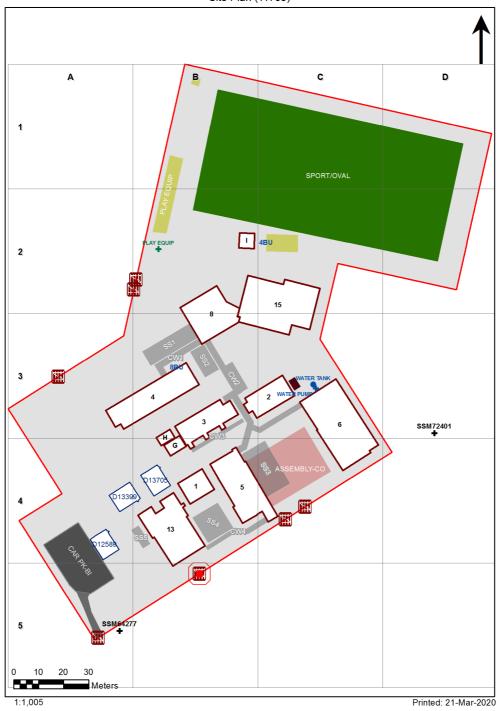

| SCHOOL:                | Macksville Public School (2444) |
|------------------------|---------------------------------|
| AMU REGION:            | North Coast                     |
| STATE ELECTORATE:      | Oxley                           |
| LOCAL GOVERNMENT AREA: | Nambucca                        |

2444 - Macksville Public School Site Plan (11795)



## **Ventilation Audit Key**

| Category | Description                                                                                                                                                                                                                                                           |
|----------|-----------------------------------------------------------------------------------------------------------------------------------------------------------------------------------------------------------------------------------------------------------------------|
|          | Category A  Operate this space in line with <u>COVID safe school operations</u> . It has the required level of natural ventilation.  NB. Circulation and storage areas should not be used for groups or g