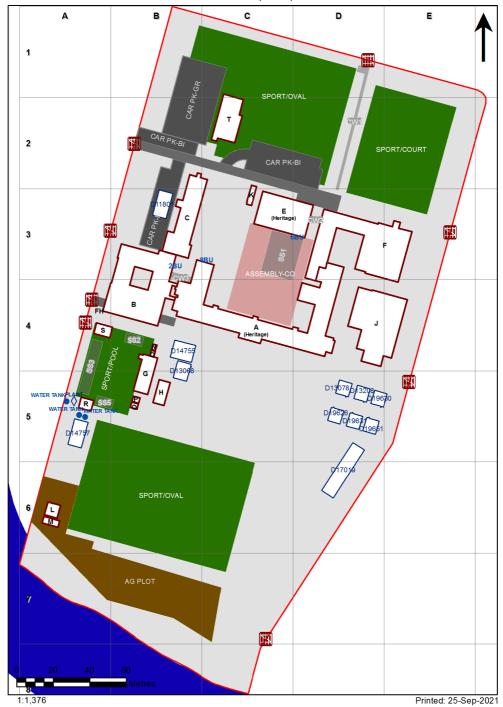

| SCHOOL:                | Macarthur Girls High School (8822) |
|------------------------|------------------------------------|
| AMU REGION:            | Western Sydney                     |
| STATE ELECTORATE:      | Parramatta                         |
| LOCAL GOVERNMENT AREA: | Parramatta                         |

8822 - Macarthur Girls High School Site Plan (11855)



## **Ventilation Audit Key**

| Category | Description                                                                                                                                                                                                                                                           |
|----------|-----------------------------------------------------------------------------------------------------------------------------------------------------------------------------------------------------------------------------------------------------------------------|
|          | Category A  Operate this space in line with <u>COVID safe school operations</u> . It has the required level of natural ventilation.  NB. Circulation and storage areas should not be used for groups or g