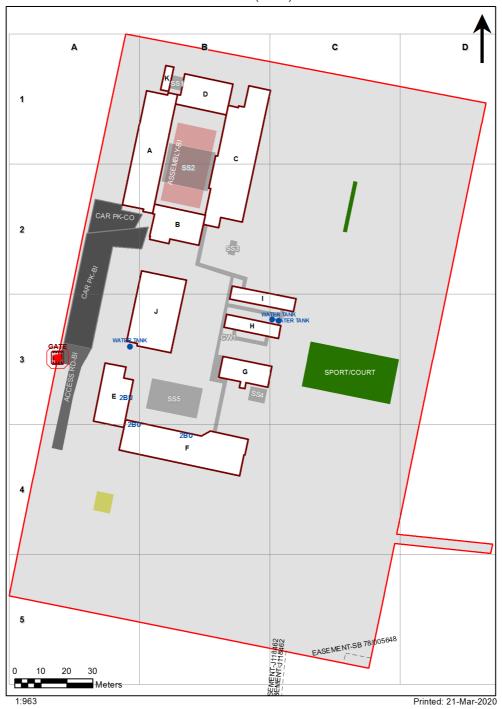

| SCHOOL:                | Lynwood Park Public School (4258) |
|------------------------|-----------------------------------|
| AMU REGION:            | Western Sydney                    |
| STATE ELECTORATE:      | Blacktown                         |
| LOCAL GOVERNMENT AREA: | Blacktown                         |

4258 - Lynwood Park Public School Site Plan (12777)



## **Ventilation Audit Key**

| Category | Description                                                                                                                                                                                                                                                   |
|----------|---------------------------------------------------------------------------------------------------------------------------------------------------------------------------------------------------------------------------------------------------------------|
|          | Category A  Operate this space in line with <a href="COVID safe school operations">COVID safe school operations</a> . It has the required level of natural ventilation.  NB. Circulation and storage areas should not be