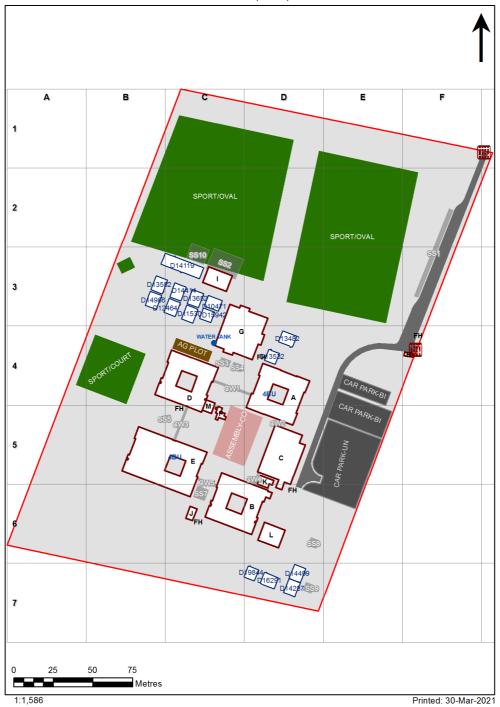

| SCHOOL:                | Lurnea High School (8401) |
|------------------------|---------------------------|
| AMU REGION:            | South Western Sydney      |
| STATE ELECTORATE:      | Holsworthy                |
| LOCAL GOVERNMENT AREA: | Liverpool                 |

8401 - Lurnea High School Site Plan (11183)



## **Ventilation Audit Key**

| Category | Description                                                                                                                                                                                                                                                           |
|----------|-----------------------------------------------------------------------------------------------------------------------------------------------------------------------------------------------------------------------------------------------------------------------|
|          | Category A  Operate this space in line with <u>COVID safe school operations</u> . It has the required level of natural ventilation.  NB. Circulation and storage areas should not be used for groups or g