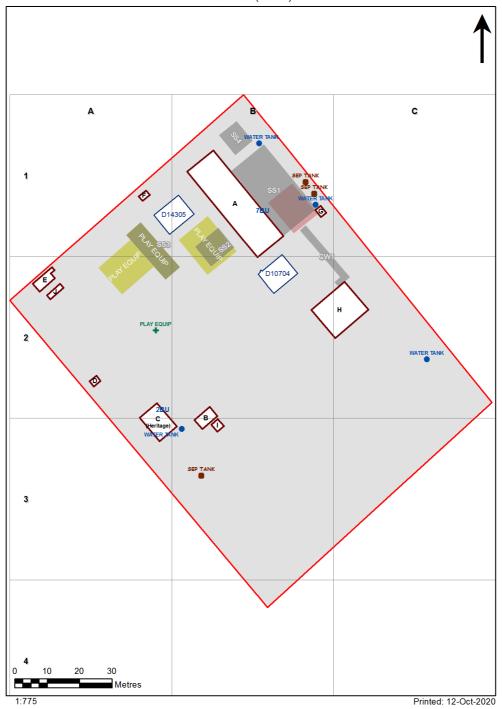

2431 - Luddenham Public School Site Plan (12773)

| Entity Location                                                              | Audit Condition<br>Classification (Capacity) | Comment                       |
|------------------------------------------------------------------------------|----------------------------------------------|-------------------------------|
| B00A - R0001 - Movement - (16.17 SQM)                                        | Not Applicable                               | Circulation or storage space. |
| B00A - R0008 - Home Base - (83.78 SQM) - Teaching Space: 1                   | Student Space (38)                           |                               |
| B00A - R0013 - Staff Room Annexe - (11.04 SQM)                               | Office (2)                                   |                               |
| B00A - R0016 - Home Base - (51.35 SQM) - Teaching Space: 1                   | Student Space (23)                           |                               |
| B00A - R0017 - Practical Activities - 1hb - (20.15 SQM)                      | Student Space (9)                            |                               |
| B00A - R0018 - Movement - (40.42 SQM)                                        | Not Applicable                               | Circulation or storage space. |
| B00B - R0001 - Canteen - (20.22 SQM)                                         | Not Applicable                               | Circulation or storage space. |
| B00C - R0001 - Reading Area - (55.7 SQM)                                     | Student Space (25)                           |                               |
| B00C - R0002 - Movement - (5.37 SQM)                                         | Not Applicable                               | Circulation or storage space. |
| B00H - R0002 - Principal - (15.08 SQM)                                       | Office (3)                                   |                               |
| B00H - R0005 - Staff Room - (25.39 SQM)                                      | Office (6)                                   |                               |
| B00H - R0006 - Movement - (18.96 SQM)                                        | Not Applicable                               | Circulation or storage space. |
| B00H - R0009 - Sick Bay - (7.22 SQM)                                         | Student Space (3)                            |                               |
| B00H - R0011 - Clerical Office - (17.19 SQM)                                 | Office (4)                                   |                               |
| OS 601 14305 - OS 601 14305 - Learning Unit - Standard/Withdrawal - (76 SQM) | Student Space (35)                           |                               |
| OS 602 10704 - OS 602 10704 - Learning Unit - Standard With P.A.A (76 SQM)   | Student Space (35)                           |                               |