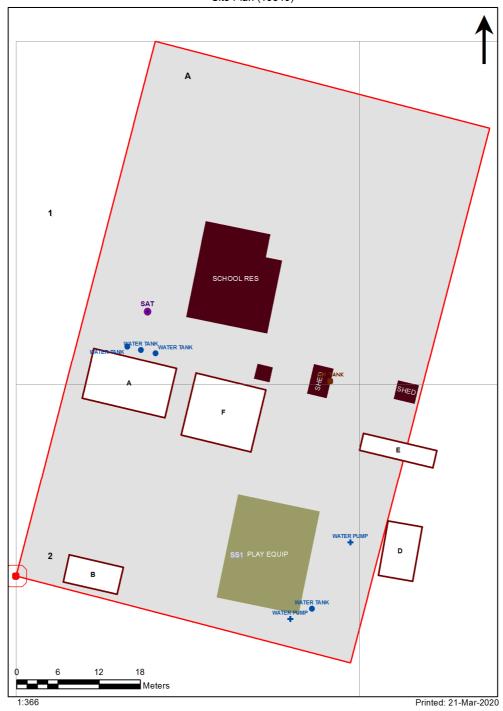

| SCHOOL:                | Louth Public School (3594) |
|------------------------|----------------------------|
| AMU REGION:            | North Western NSW          |
| STATE ELECTORATE:      | Barwon                     |
| LOCAL GOVERNMENT AREA: | Bourke                     |

3594 - Louth Public School Site Plan (10640)



## **Ventilation Audit Key**

| Category | Description                                                                                                                                                                                                                                                   |
|----------|---------------------------------------------------------------------------------------------------------------------------------------------------------------------------------------------------------------------------------------------------------------|
|          | Category A  Operate this space in line with <a href="COVID safe school operations">COVID safe school operations</a> . It has the required level of natural ventilation.  NB. Circulation and storage areas should not be