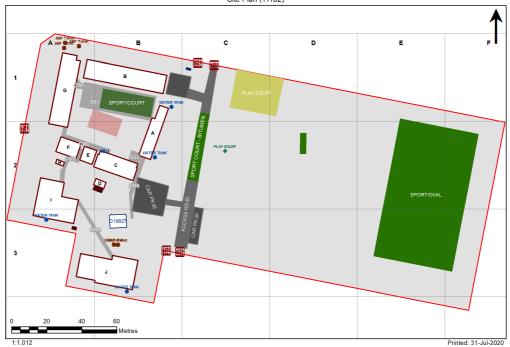

| Entity Location                                                            | Audit Condition<br>Classification (Capacity) | Comment                       |
|----------------------------------------------------------------------------|----------------------------------------------|-------------------------------|
| B00B - R0004 - Canteen - (29.85 SQM)                                       | Not Applicable                               | Circulation or storage space. |
| B00B - R0005 - Movement - (14.49 SQM)                                      | Not Applicable                               | Circulation or storage space. |
| B00B - R0006 - Movement - (87.86 SQM)                                      | Not Applicable                               | Circulation or storage space. |
| B00B - R0007 - Practical Activities - 1hb - (19.27 SQM)                    | Student Space (8)                            |                               |
| B00B - R0008 - Home Base - (83.57 SQM) - Teaching Space: 1                 | Student Space (38)                           |                               |
| B00B - R0010 - Home Base - (82.82 SQM) - Teaching Space: 1                 | Student Space (38)                           |                               |
| B00B - R0011 - Practical Activities - 1hb - (14.6 SQM)                     | Student Space (6)                            |                               |
| B00B - R0013 - Practical Activities - 1hb - (19.52 SQM)                    | Student Space (9)                            |                               |
| B00B - R0014 - Home Base - (52.98 SQM) - Teaching Space: 1                 | Student Space (24)                           |                               |
| B00B - R0017 - Staff Room Annexe - (20.34 SQM)                             | Office (5)                                   |                               |
| B00C - R0003 - Home Base - (53.43 SQM) - Teaching Space: 1                 | Student Space (24)                           |                               |
| B00C - R0004 - Withdrawal Space - 1hb - (10.75 SQM)                        | Student Space (4)                            |                               |
| B00C - R0005 - Home Base - (66.82 SQM) - Teaching Space: 1                 | Student Space (31)                           |                               |
| B00C - R0007 - Withdrawal Space - 1hb - (15.63 SQM)                        | Student Space (7)                            |                               |
| B00E - R0002 - Special Programs Room - (46.92 SQM)                         | Student Space (21)                           |                               |
| B00F - R0002 - Home Base - (62.4 SQM) - Teaching Space: 1                  | Student Space (28)                           |                               |
| B00G - R0004 - Staff Room - (31.93 SQM)                                    | Office (7)                                   |                               |
| B00G - R0005 - Movement - (5.31 SQM)                                       | Not Applicable                               | Circulation or storage space. |
| B00G - R0006 - Practical Activities - 1hb - (12.5 SQM)                     | Student Space (5)                            |                               |
| B00G - R0007 - Home Base - (57.45 SQM) - Teaching Space: 1                 | Student Space (26)                           |                               |
| B00G - R0009 - Movement - (16.97 SQM)                                      | Not Applicable                               | Circulation or storage space. |
| B00G - R0012 - Home Base - (56.73 SQM) - Teaching Space: 1                 | Student Space (26)                           |                               |
| B00G - R0013 - Home Base - (56.73 SQM) - Teaching Space: 1                 | Student Space (26)                           |                               |
| B00G - R0015 - Movement - (6.19 SQM)                                       | Not Applicable                               | Circulation or storage space. |
| B00G - R0019 - Interview - (9.55 SQM)                                      | Office (2)                                   |                               |
| B00G - R0021 - Withdrawal Space - 1hb - (18.09 SQM)                        | Student Space (8)                            |                               |
| B00I - R0001 - Reading Area - (90.22 SQM)                                  | Student Space (41)                           |                               |
| B00I - R0010 - Principal - (12.69 SQM)                                     | Office (3)                                   |                               |
| B00I - R0011 - Interview - (13.24 SQM)                                     | Office (3)                                   |                               |
| B00I - R0012 - Movement - (47.88 SQM)                                      | Not Applicable                               | Circulation or storage space. |
| B00I - R0013 - Deputy Principal - Type 1 - (16.29 SQM)                     | Office (4)                                   |                               |
| B00I - R0014 - Staff Room - (30.96 SQM)                                    | Office (7)                                   |                               |
| B00I - R0016 - Sick Bay - (9.16 SQM)                                       | Student Space (4)                            |                               |
| B00I - R0017 - Clerical Office/Workroom - (22.66 SQM)                      | Office (5)                                   |                               |
| B00I - R0018 - Entry Vestibule - (15.1 SQM)                                | Not Applicable                               | Circulation or storage space. |
| B00J - R0002 - Staff Kitchen - (10.75 SQM)                                 | Office (2)                                   |                               |
| B00J - R0013 - Communal Space - (188.5 SQM)                                | Student Space (87)                           |                               |
| B00J - R0014 - Raised Platform - (37.85 SQM)                               | Not Applicable                               | Circulation or storage space. |
| B00J - R0015 - Movement - (23.4 SQM)                                       | Not Applicable                               | Circulation or storage space. |
| B00J - R0017 - Movement - (6.36 SQM)                                       | Not Applicable                               | Circulation or storage space. |
| OS 602 19827 - OS 602 19827 - Learning Unit - Standard With P.A.A (76 SQM) | Student Space (35)                           |                               |