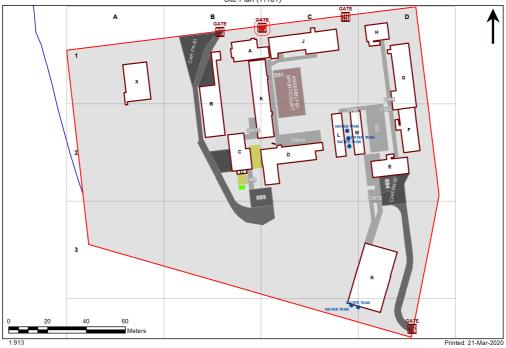

## **VENTILATION AUDIT REPORT**



| SCHOOL:                | Loftus Public School (4221) |
|------------------------|-----------------------------|
| AMU REGION:            | Sydney                      |
| STATE ELECTORATE:      | Heathcote                   |
| LOCAL GOVERNMENT AREA: | Sutherland                  |

4221 - Loftus Public School Site Plan (11181)



## **Ventilation Audit Key**

| Category | Description                                                                                                                                                                                                                                                           |
|----------|-----------------------------------------------------------------------------------------------------------------------------------------------------------------------------------------------------------------------------------------------------------------------|
|          | Category A  Operate this space in line with <u>COVID safe school operations</u> . It has the required level of natural ventilation.  NB. Circulation and storage areas should not be used for groups or g