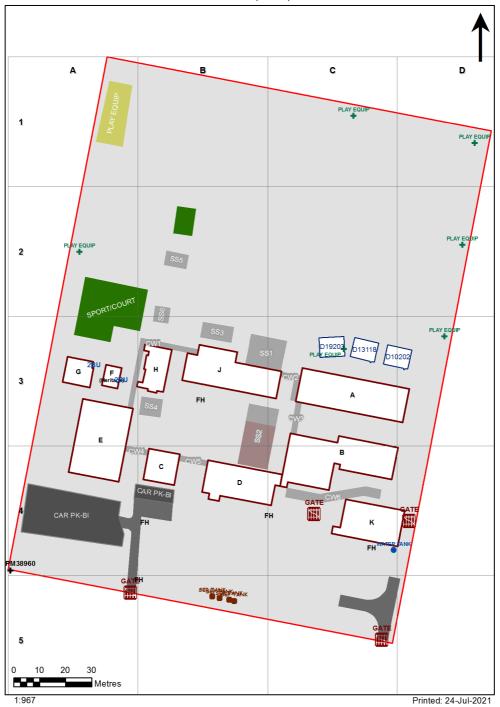

2413 - Llandilo Public School Site Plan (10466)

| Entity Location                                                                | Audit Condition<br>Classification (Capacity) | Comment                                                      |
|--------------------------------------------------------------------------------|----------------------------------------------|--------------------------------------------------------------|
| B00A - R0001 - Withdrawal Space - 1hb - (7.16 SQM)                             | Student Space (3)                            |                                                              |
| B00A - R0004 - Practical Activities - 1hb - (21.06 SQM)                        | Student Space (9)                            |                                                              |
| B00A - R0005 - Home Base - (60.21 SQM) - Teaching Space: 1                     | Student Space (27)                           |                                                              |
| B00A - R0006 - Home Base - (60.36 SQM) - Teaching Space: 1                     | Student Space (28)                           |                                                              |
| B00A - R0007 - Practical Activities - 1hb - (21.13 SQM)                        |                                              |                                                              |
| , ,                                                                            | Student Space (9)                            |                                                              |
| B00A - R0010 - Withdrawal Space - 1hb - (10.5 SQM)                             | Student Space (4)                            |                                                              |
| B00A - R0011 - Home Base - (60.14 SQM) - Teaching Space: 1                     | Student Space (27)                           |                                                              |
| B00A - R0012 - Practical Activities - 1hb - (21.08 SQM)                        | Student Space (9)                            |                                                              |
| B00A - R0013 - Practical Activities - 1hb - (21.11 SQM)                        | Student Space (9)                            |                                                              |
| B00A - R0014 - Home Base - (60.21 SQM) - Teaching Space: 1                     | Student Space (27)                           |                                                              |
| B00A - R0015 - Withdrawal Space - 1hb - (7.31 SQM)                             | Student Space (3)                            |                                                              |
| B00A - R0021 - Movement - (89.85 SQM)                                          | Not Applicable                               | Circulation or storage space.                                |
| B00A - R0022 - Movement - (20.8 SQM)                                           | Not Applicable                               | Circulation or storage space.                                |
| B00B - R0001 - Practical Activities - 1hb - (21.02 SQM)                        | Student Space (9)                            |                                                              |
| B00B - R0002 - Home Base - (60.35 SQM) - Teaching Space: 1                     | Student Space (27)                           |                                                              |
| B00B - R0003 - Withdrawal Space - 1hb - (9.91 SQM)                             | Student Space (4)                            |                                                              |
| B00B - R0006 - Practical Activities - 1hb - (21 SQM)                           | Student Space (9)                            |                                                              |
| B00B - R0007 - Home Base - (60.35 SQM) - Teaching Space: 1                     | Student Space (27)                           |                                                              |
| B00B - R0010 - Reading Area - (162.04 SQM)                                     | ,                                            |                                                              |
|                                                                                | Student Space (75)                           |                                                              |
| B00B - R0013 - Special Programs Room - (32.77 SQM)                             | Student Space (15)                           | Circulation or ataraga angos                                 |
| B00B - R0016 - Movement - (148.36 SQM)<br>B00C - R0001 - Canteen - (38.34 SQM) | Not Applicable  Not Applicable               | Circulation or storage space.  Circulation or storage space. |
| B00C - R0006 - Movement - (26.72 SQM)                                          | Not Applicable                               | Circulation or storage space.                                |
| B00C - R0007 - Movement - (55.59 SQM)                                          | Not Applicable                               | Circulation or storage space.                                |
| B00D - R0001 - Staff Room Annexe - (22.17 SQM)                                 | Office (5)                                   | 0 1                                                          |
| B00D - R0002 - Staff Room - (42.78 SQM)                                        | Office (10)                                  |                                                              |
| B00D - R0004 - Movement - (27.09 SQM)                                          | Not Applicable                               | Circulation or storage space.                                |
| B00D - R0006 - Principal - (18.53 SQM)                                         | Office (4)                                   |                                                              |
| B00D - R0007 - Clerical Office - (17.07 SQM)                                   | Office (4)                                   |                                                              |
| , ,                                                                            |                                              | Circulation or storage space.                                |
| B00D - R0008 - Entry Vestibule - (16.85 SQM)                                   | Not Applicable                               | Onoulation of otorago opaco.                                 |
| B00D - R0009 - Interview - (12.73 SQM)                                         | Office (3)                                   |                                                              |
| B00D - R0010 - Duplicating Workroom - (20.83 SQM)                              | Office (5)                                   |                                                              |
| B00D - R0011 - Deputy Principal - (12.39 SQM)                                  | Office (3)                                   |                                                              |
| B00D - R0012 - Sick Bay - (9.16 SQM)                                           | Student Space (4)                            |                                                              |
| B00D - R0014 - Deputy Principal - (13 SQM)                                     | Office (3)                                   |                                                              |
| B00D - R0018 - Movement - (68.06 SQM)                                          | Not Applicable                               | Circulation or storage space.                                |
| B00D - R0019 - Movement - (8.15 SQM)                                           | Not Applicable                               | Circulation or storage space.                                |
| B00E - R0001 - Movement - (6.98 SQM)                                           | Not Applicable                               | Circulation or storage space.                                |
| B00E - R0004 - Communal Space - (144.14 SQM)                                   | Student Space (66)                           |                                                              |
| B00E - R0014 - Staff Room Annexe - (10.4 SQM)                                  | Office (2)                                   |                                                              |
| B00E - R0016 - Movement - (22.81 SQM)                                          | Not Applicable                               | Circulation or storage space.                                |
| B00E - R0017 - Movement - (10.64 SQM)                                          | Not Applicable                               | Circulation or storage space.                                |
| B00E - R0020 - Movement - (6.92 SQM)                                           | Not Applicable                               | Circulation or storage space.                                |
| B00E - R0027 - Raised Platform - (45.74 SQM)                                   | Not Applicable                               | Circulation or storage space.                                |
| B00E - R0028 - Movement - (40.63 SQM)                                          | Not Applicable                               | Circulation or storage space.                                |
| B00E - R0029 - Movement - (25.53 SQM)<br>B00E - R0030 - Movement - (46.83 SQM) | Not Applicable                               | Circulation or storage space.                                |
| B00G - R0002 - Home Base - (53.66 SQM) - Teaching Space: 1                     | Not Applicable                               | Circulation or storage space.                                |
|                                                                                | Student Space (24)                           |                                                              |
| B00G - R0004 - Staff Room Annexe - (11.06 SQM)                                 | Office (2)                                   |                                                              |

| Entity Location                                                                  | Audit Condition<br>Classification (Capacity) | Comment                       |
|----------------------------------------------------------------------------------|----------------------------------------------|-------------------------------|
| B00H - R0001 - Practical Activities - 1hb - (9.28 SQM)                           | Student Space (4)                            |                               |
| B00H - R0002 - Home Base - (62.85 SQM) - Teaching Space: 1                       | Student Space (29)                           |                               |
| B00H - R0007 - Movement - (21.32 SQM)                                            | Not Applicable                               | Circulation or storage space. |
| B00J - R0005 - Movement - (74.39 SQM)                                            | Not Applicable                               | Circulation or storage space. |
| B00J - R0012 - Practical Activities - 1hb - (16.13 SQM)                          | Student Space (7)                            |                               |
| B00J - R0014 - Home Base - (83.21 SQM) - Teaching Space: 1                       | Student Space (38)                           |                               |
| B00J - R0015 - Home Base - (52.89 SQM) - Teaching Space: 1                       | Student Space (24)                           |                               |
| B00J - R0016 - Practical Activities - 1hb - (20.99 SQM)                          | Student Space (9)                            |                               |
| B00J - R0017 - Movement - (40.2 SQM)                                             | Not Applicable                               | Circulation or storage space. |
| B00J - R0018 - Movement - (53.42 SQM)                                            | Not Applicable                               | Circulation or storage space. |
| B00K - R0002 - Practical Activities - 1hb - (18.73 SQM)                          | Student Space (8)                            |                               |
| B00K - R0004 - Home Base - (59.82 SQM) - Teaching Space: 1                       | Student Space (27)                           |                               |
| B00K - R0005 - Withdrawal Space - 2hb - (11.34 SQM)                              | Student Space (5)                            |                               |
| B00K - R0006 - Home Base - (59.82 SQM) - Teaching Space: 1                       | Student Space (27)                           |                               |
| B00K - R0008 - Practical Activities - 1hb - (18.73 SQM)                          | Student Space (8)                            |                               |
| B00K - R0009 - Special Programs Room - (33.33 SQM)                               | Student Space (15)                           |                               |
| OS 602 10202 - OS 602 10202 - Learning Unit - Standard With P.A.A (76 SQM)       | Student Space (35)                           |                               |
| OS 602 13118 - OS 602 13118 - Learning Unit - Standard With P.A.A (76 SQM)       | Student Space (35)                           |                               |
| OS 606 19203 - OS 606 19203 - Learning Unit - Standard With P.A.A A/C - (76 SQM) | Student Space (35)                           |                               |