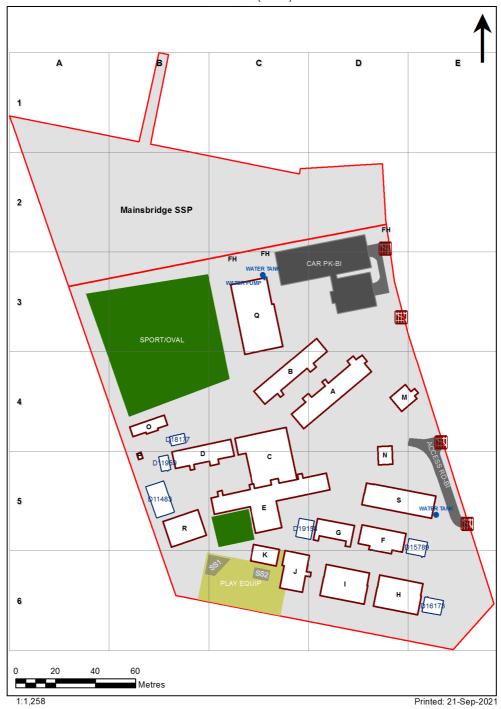

| SCHOOL:                | Liverpool West Public School (4161) |
|------------------------|-------------------------------------|
| AMU REGION:            | South Western Sydney                |
| STATE ELECTORATE:      | Liverpool                           |
| LOCAL GOVERNMENT AREA: | Liverpool                           |

4161 - Liverpool West Public School Site Plan (11178)



## **Ventilation Audit Key**

| Category | Description                                                                                                                                                                                                                                                           |
|----------|-----------------------------------------------------------------------------------------------------------------------------------------------------------------------------------------------------------------------------------------------------------------------|
|          | Category A  Operate this space in line with <u>COVID safe school operations</u> . It has the required level of natural ventilation.  NB. Circulation and storage areas should not be used for groups or g