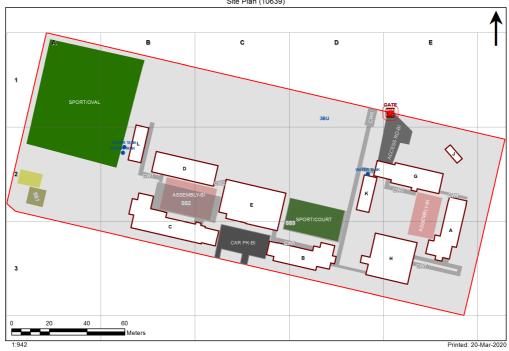

## **VENTILATION AUDIT REPORT**



| SCHOOL:                | Lismore Public School (1780) |
|------------------------|------------------------------|
| AMU REGION:            | North Coast                  |
| STATE ELECTORATE:      | Lismore                      |
| LOCAL GOVERNMENT AREA: | Lismore                      |

1780 - Lismore Public School Site Plan (10639)



## **Ventilation Audit Key**

| Category | Description                                                                                                                                                                                                                                                           |
|----------|-----------------------------------------------------------------------------------------------------------------------------------------------------------------------------------------------------------------------------------------------------------------------|
|          | Category A  Operate this space in line with <u>COVID safe school operations</u> . It has the required level of natural ventilation.  NB. Circulation and storage areas should not be used for groups or g