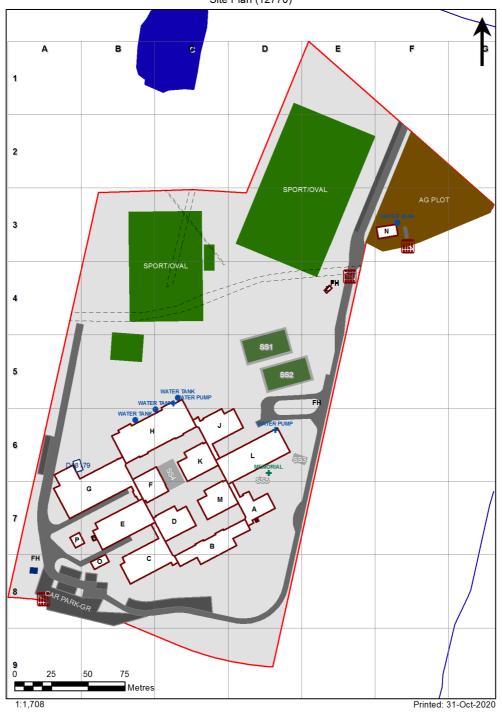

## **VENTILATION AUDIT REPORT**



| SCHOOL:                | Lisarow High School (8544) |
|------------------------|----------------------------|
| AMU REGION:            | Hunter/Central Coast       |
| STATE ELECTORATE:      | The Entrance               |
| LOCAL GOVERNMENT AREA: | Central Coast              |

8544 - Lisarow High School Site Plan (12770)



## **Ventilation Audit Key**

| Category | Description                                                                                                                                                                                                                                                           |
|----------|-----------------------------------------------------------------------------------------------------------------------------------------------------------------------------------------------------------------------------------------------------------------------|
|          | Category A  Operate this space in line with <u>COVID safe school operations</u> . It has the required level of natural ventilation.  NB. Circulation and storage areas should not be used for groups or g