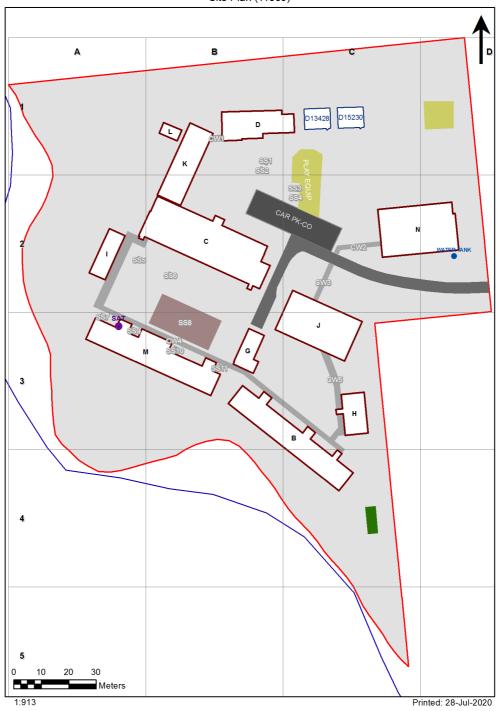

| SCHOOL:                | Lindsay Park Public School (4042) |
|------------------------|-----------------------------------|
| AMU REGION:            | Southern NSW                      |
| STATE ELECTORATE:      | Keira                             |
| LOCAL GOVERNMENT AREA: | Wollongong                        |

4042 - Lindsay Park Public School Site Plan (11560)



## **Ventilation Audit Key**

| Category | Description                                                                                                                                                                                                                                                           |
|----------|-----------------------------------------------------------------------------------------------------------------------------------------------------------------------------------------------------------------------------------------------------------------------|
|          | Category A  Operate this space in line with <u>COVID safe school operations</u> . It has the required level of natural ventilation.  NB. Circulation and storage areas should not be used for groups or g