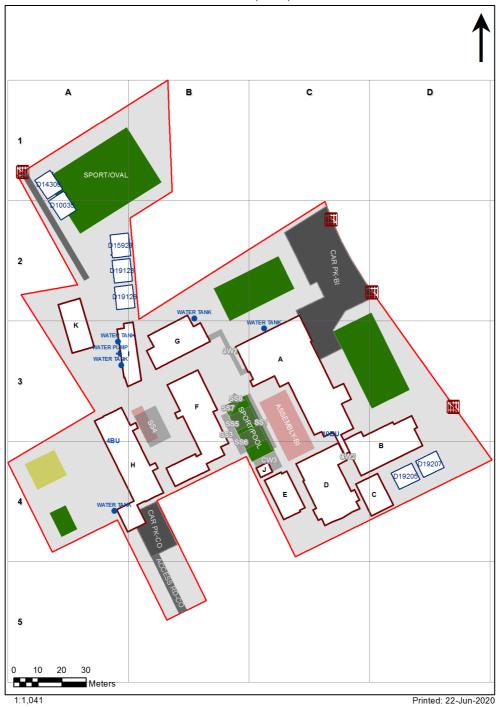

## **VENTILATION AUDIT REPORT**



| SCHOOL:                | Lindfield Public School (2403) |
|------------------------|--------------------------------|
| AMU REGION:            | Northern Sydney                |
| STATE ELECTORATE:      | Davidson                       |
| LOCAL GOVERNMENT AREA: | Ku-Ring-Gai                    |

2403 - Lindfield Public School Site Plan (12767)



## **Ventilation Audit Key**

| Category | Description                                                                                                                                                                                                                                                           |
|----------|-----------------------------------------------------------------------------------------------------------------------------------------------------------------------------------------------------------------------------------------------------------------------|
|          | Category A  Operate this space in line with <u>COVID safe school operations</u> . It has the required level of natural ventilation.  NB. Circulation and storage areas should not be used for groups or g