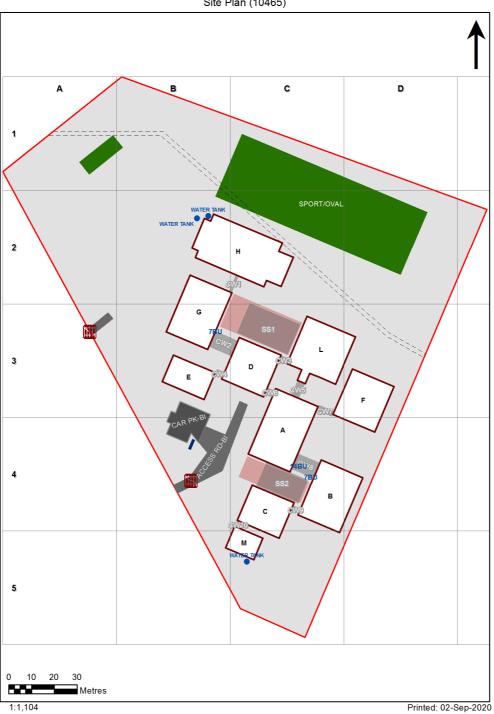

## **VENTILATION AUDIT REPORT**



| SCHOOL:                | Leumeah Public School (4058) |
|------------------------|------------------------------|
| AMU REGION:            | South Western Sydney         |
| STATE ELECTORATE:      | Macquarie Fields             |
| LOCAL GOVERNMENT AREA: | Campbelltown                 |



4058 - Leumeah Public School Site Plan (10465)

## Ventilation Audit Key

| Category | Description                                                                                                                                                                                                                                                               |
|----------|---------------------------------------------------------------------------------------------------------------------------------------------------------------------------------------------------------------------------------------------------------------------------|
|          | Category A<br>Operate this space in line with <u>COVID safe school operations</u> . It has the required level of natural ventilation.<br>NB. Circulat