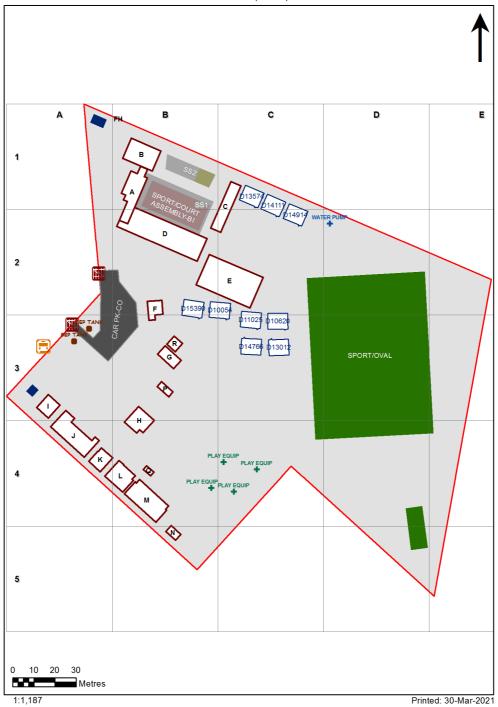

2926 - Leppington Public School Site Plan (11175)

| Entity Location                                                            | Audit Condition Classification (Capacity) | Comment                       |
|----------------------------------------------------------------------------|-------------------------------------------|-------------------------------|
| B00A - R0001 - Movement - (13.19 SQM)                                      | Not Applicable                            | Circulation or storage space. |
| B00A - R0002 - Principal - (23.36 SQM)                                     | Office (5)                                |                               |
| B00A - R0003 - Sick Bay - (7.34 SQM)                                       | Student Space (3)                         |                               |
| B00A - R0004 - Interview - (15.46 SQM)                                     | Office (3)                                |                               |
| B00A - R0006 - Entry Vestibule - (20.25 SQM)                               | Not Applicable                            | Circulation or storage space. |
| B00A - R0009 - Clerical Office - (21.07 SQM)                               | Office (5)                                |                               |
| B00A - R0010 - Movement - (15.68 SQM)                                      | Not Applicable                            | Circulation or storage space. |
| B00B - R0001 - Communal Space - (91.12 SQM)                                | Student Space (42)                        |                               |
| B00B - R0002 - Staff Room Annexe - (10.4 SQM)                              | Office (2)                                |                               |
| B00B - R0004 - Movement - (26.36 SQM)                                      | Not Applicable                            | Circulation or storage space. |
| B00D - R0005 - Home Base - (56.76 SQM) - Teaching Space: 1                 | Student Space (26)                        |                               |
| B00D - R0006 - Home Base - (56.46 SQM) - Teaching Space: 1                 | Student Space (26)                        |                               |
| B00D - R0011 - Home Base - (57.6 SQM) - Teaching Space: 1                  | Student Space (26)                        |                               |
| B00D - R0019 - Home Base - (57.86 SQM) - Teaching Space: 1                 | Student Space (26)                        |                               |
| B00D - R0020 - Movement - (132.09 SQM)                                     | Not Applicable                            | Circulation or storage space. |
| B00D - R0021 - Practical Activities/Movement - 2hb - (13.76 SQM)           | Student Space (6)                         |                               |
| B00E - R0003 - Special Programs Room - (39.98 SQM)                         | Student Space (18)                        |                               |
| B00E - R0009 - Movement - (10.53 SQM)                                      | Not Applicable                            | Circulation or storage space. |
| B00E - R0012 - Reading Area - (155.27 SQM)                                 | Student Space (72)                        | Girodiation of otorage space. |
| B00E - R0014 - Movement - (122.15 SQM)                                     | Not Applicable                            | Circulation or storage space. |
| B00F - R0001 - Movement - (13.65 SQM)                                      | Not Applicable                            | Circulation or storage space. |
| B00F - R0002 - Canteen - (18.02 SQM)                                       | Not Applicable                            | Circulation or storage space. |
| B00H - R0003 - Movement - (14.4 SQM)                                       | Not Applicable                            | Circulation or storage space. |
| B00H - R0005 - Home Base - (41.69 SQM) - Teaching Space: 1                 | Student Space (19)                        |                               |
| B00H - R0006 - Practical Activities - 1hb - (13.93 SQM)                    | Student Space (6)                         |                               |
| B00I - R0001 - Home Base - (47.21 SQM) - Teaching Space: 1                 | Student Space (21)                        |                               |
| B00I - R0002 - Movement - (12.14 SQM)                                      | Not Applicable                            | Circulation or storage space. |
| B00J - R0004 - Home Base - (57.04 SQM) - Teaching Space: 1                 | Student Space (26)                        |                               |
| B00J - R0005 - Home Base - (67.16 SQM) - Teaching Space: 1                 | Student Space (31)                        |                               |
| B00J - R0006 - Practical Activities - 1hb - (5.98 SQM)                     | Student Space (2)                         |                               |
| B00J - R0009 - Movement - (8.14 SQM)                                       | Not Applicable                            | Circulation or storage space. |
| B00J - R0011 - Movement - (7.65 SQM)                                       | Not Applicable                            | Circulation or storage space. |
| B00K - R0001 - Practical Activities - (44.02 SQM)                          | Student Space (20)                        |                               |
| B00K - R0002 - Withdrawal Space - 1hb - (5.8 SQM)                          | Student Space (2)                         |                               |
| B00L - R0001 - Home Base - (54.04 SQM) - Teaching Space: 1                 | Student Space (25)                        |                               |
| B00L - R0004 - Staff Room Annexe - (9.4 SQM)                               | Office (2)                                |                               |
| B00L - R0005 - Special Programs Room - (13.44 SQM)                         | Student Space (6)                         |                               |
| B00M - R0001 - Home Base - (54.11 SQM) - Teaching Space: 1                 | Student Space (25)                        |                               |
| B00M - R0007 - Practical Activities - 1hb - (7.9 SQM)                      |                                           |                               |
| B00M - R0010 - Home Base - (56.96 SQM) - Teaching Space: 1                 | Student Space (3)                         |                               |
| B00P - R0001 - Movement - (8.79 SQM)                                       | Student Space (26)                        | Circulation or starge space   |
| OS 602 10054 - OS 602 10054 - Learning Unit - Standard With P.A.A (76 SQM) | Not Applicable                            | Circulation or storage space. |
| <u> </u>                                                                   | Student Space (35)                        |                               |
| OS 602 10620 - OS 602 10620 - Learning Unit - Standard With P.A.A (76 SQM) | Student Space (35)                        |                               |
| OS 602 11025 - OS 602 11025 - Learning Unit - Standard With P.A.A (76 SQM) | Student Space (35)                        |                               |
| OS 602 13012 - OS 602 13012 - Learning Unit - Standard With P.A.A (76 SQM) | Student Space (35)                        |                               |
| OS 602 13574 - OS 602 13574 - Learning Unit - Standard With P.A.A (76 SQM) | Student Space (35)                        |                               |
| OS 602 14111 - OS 602 14111 - Learning Unit - Standard With P.A.A (76 SQM) | Student Space (35)                        |                               |
| OS 602 14766 - OS 602 14766 - Learning Unit - Standard With P.A.A (76 SQM) | Student Space (35)                        |                               |