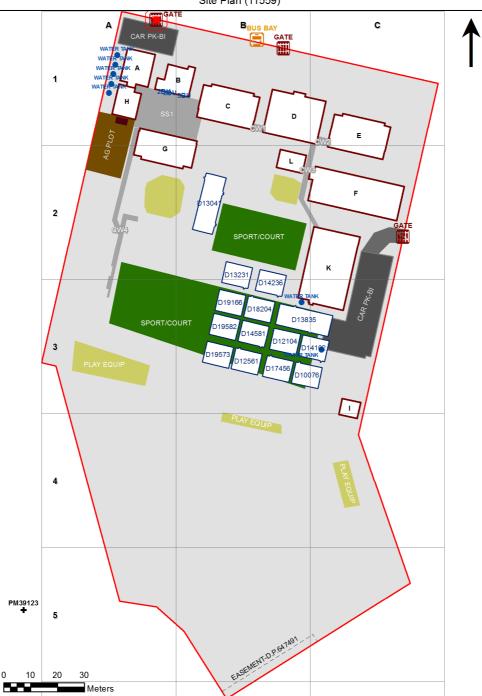

## 4184 - Lennox Head Public School Site Plan (11559)

1:935

Printed: 21-Mar-2020