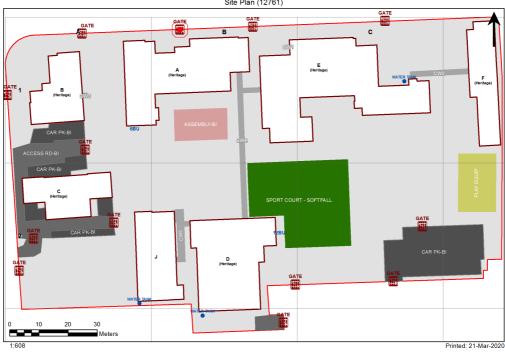

## **VENTILATION AUDIT REPORT**



| SCHOOL:                | Leichhardt Public School (7423) |
|------------------------|---------------------------------|
| AMU REGION:            | Sydney                          |
| STATE ELECTORATE:      | Balmain                         |
| LOCAL GOVERNMENT AREA: | Inner West                      |

7423 - Leichhardt Public School Site Plan (12761)



## **Ventilation Audit Key**

| Category | Description                                                                                                                                                                                                                                                           |
|----------|-----------------------------------------------------------------------------------------------------------------------------------------------------------------------------------------------------------------------------------------------------------------------|
|          | Category A  Operate this space in line with <u>COVID safe school operations</u> . It has the required level of natural ventilation.  NB. Circulation and storage areas should not be used for groups or g