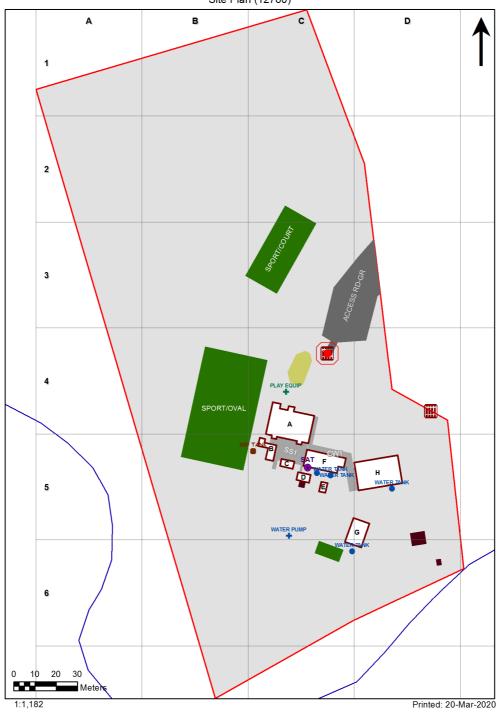

| SCHOOL:                | Leeville Public School (1740) |
|------------------------|-------------------------------|
| AMU REGION:            | North Coast                   |
| STATE ELECTORATE:      | Clarence                      |
| LOCAL GOVERNMENT AREA: | Richmond Valley               |

1740 - Leeville Public School Site Plan (12760)



## **Ventilation Audit Key**

| Category | Description                                                                                                                                                                                                                                                         |  |
|----------|---------------------------------------------------------------------------------------------------------------------------------------------------------------------------------------------------------------------------------------------------------------------|--|
|          | Category A Operate this space in line with <a href="COVID safe school operations">COVID safe school operations</a> . It has the required level of natural ventilation.  NB. Circulation and storage are