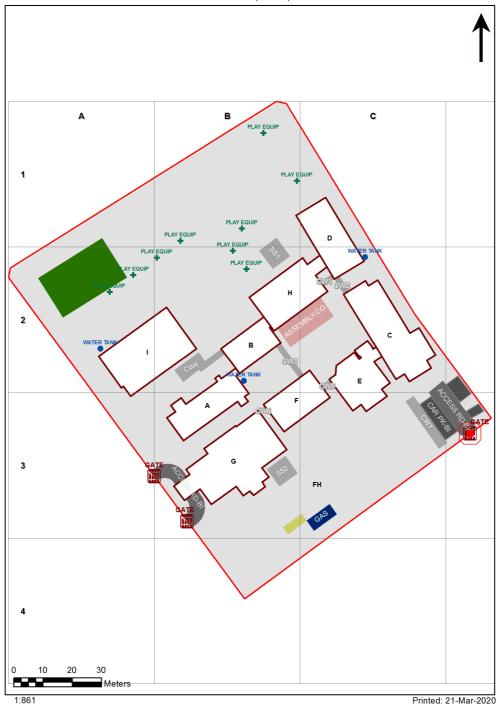

| SCHOOL:                | Lawson Public School (2381) |
|------------------------|-----------------------------|
| AMU REGION:            | Western Sydney              |
| STATE ELECTORATE:      | Blue Mountains              |
| LOCAL GOVERNMENT AREA: | Blue Mountains              |

2381 - Lawson Public School Site Plan (12759)



## **Ventilation Audit Key**

| Category | Description                                                                                                                                                                                                                                                           |
|----------|-----------------------------------------------------------------------------------------------------------------------------------------------------------------------------------------------------------------------------------------------------------------------|
|          | Category A  Operate this space in line with <u>COVID safe school operations</u> . It has the required level of natural ventilation.  NB. Circulation and storage areas should not be used for groups or g