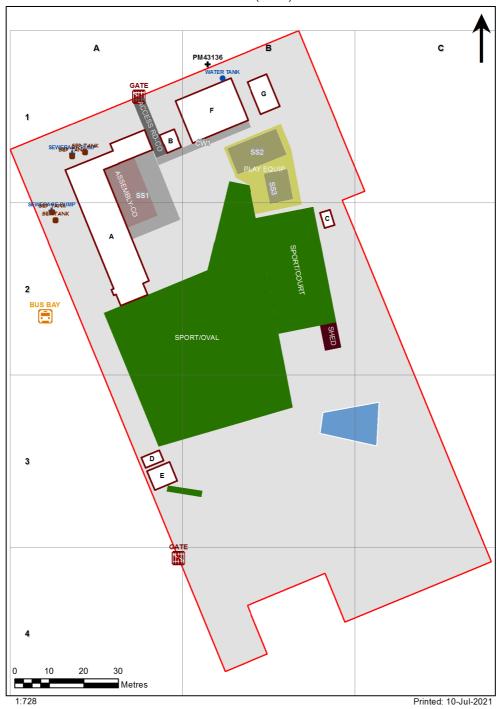

| SCHOOL:                | Lawrence Public School (2379) |
|------------------------|-------------------------------|
| AMU REGION:            | North Coast                   |
| STATE ELECTORATE:      | Clarence                      |
| LOCAL GOVERNMENT AREA: | Clarence Valley               |

2379 - Lawrence Public School Site Plan (12757)



## **Ventilation Audit Key**

| Category | Description                                                                                                                                                                                                                                                   |
|----------|---------------------------------------------------------------------------------------------------------------------------------------------------------------------------------------------------------------------------------------------------------------|
|          | Category A  Operate this space in line with <a href="COVID safe school operations">COVID safe school operations</a> . It has the required level of natural ventilation.  NB. Circulation and storage areas should not be