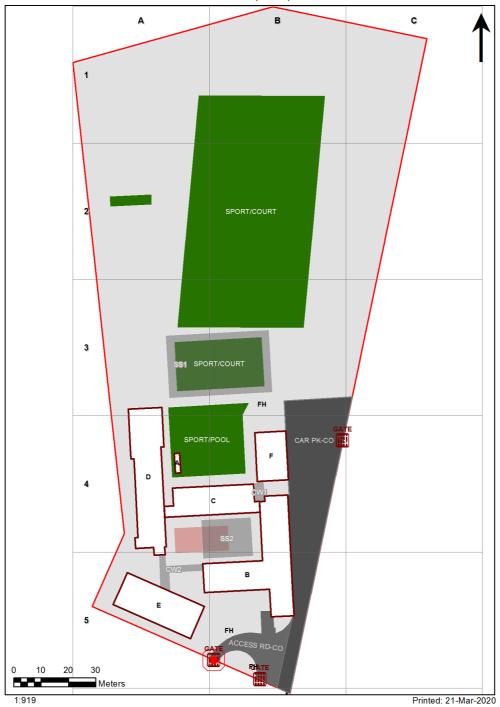

| SCHOOL:                | Lawrence Hargrave School (5632) |
|------------------------|---------------------------------|
| AMU REGION:            | South Western Sydney            |
| STATE ELECTORATE:      | Liverpool                       |
| LOCAL GOVERNMENT AREA: | Liverpool                       |

5632 - Lawrence Hargrave School Site Plan (10462)



## **Ventilation Audit Key**

| Category | Description                                                                                                                                                                                                                                                   |
|----------|---------------------------------------------------------------------------------------------------------------------------------------------------------------------------------------------------------------------------------------------------------------|
|          | Category A  Operate this space in line with <a href="COVID safe school operations">COVID safe school operations</a> . It has the required level of natural ventilation.  NB. Circulation and storage areas should not be